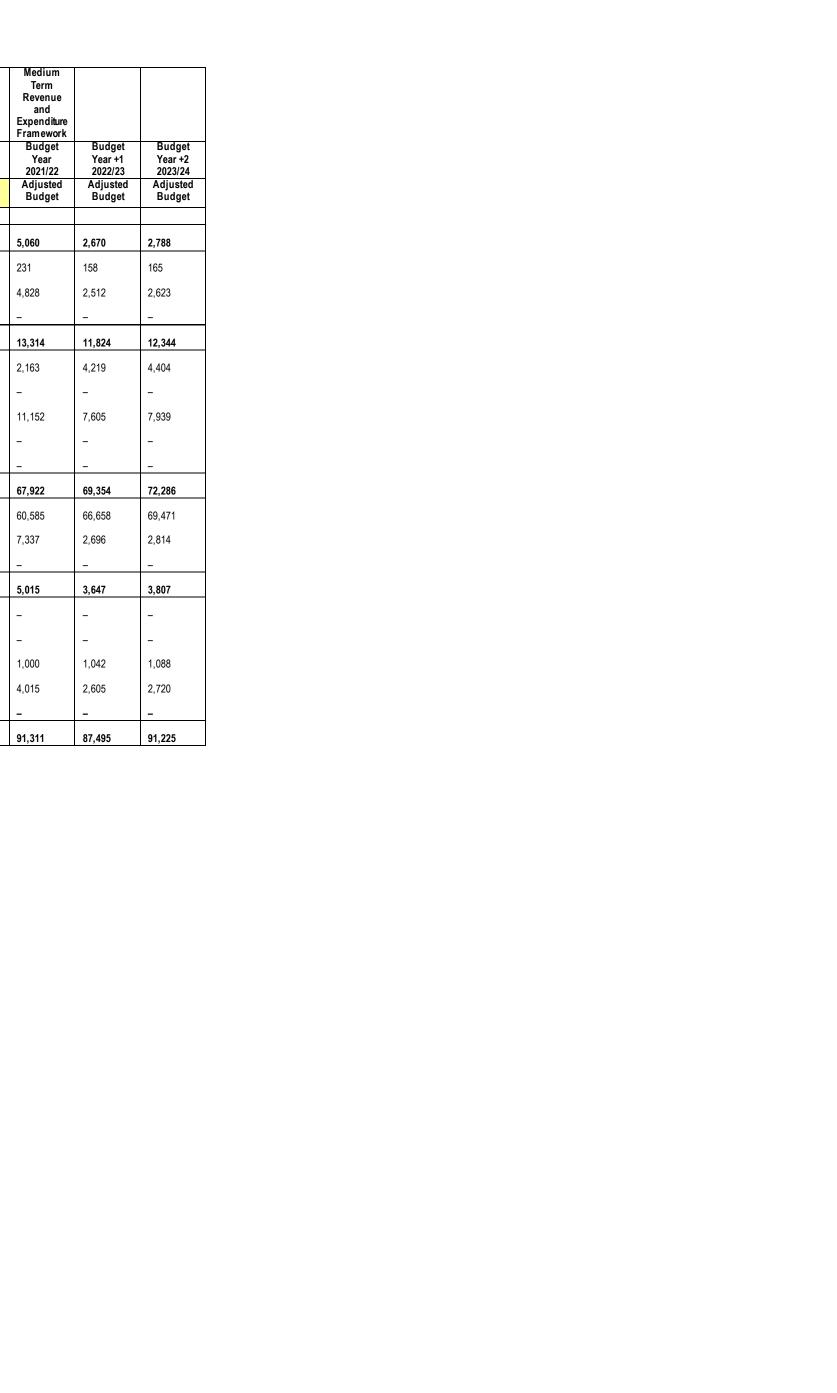

Capital expenditure is set to decrease by 2% from R 92 ,8 Million of the original budget to R 91 ,3 Million.

Summarily the budget can be reconciled as reflected in the below table.

| EXPENDITURE<br>TYPE      | APPROVED<br>BUDGET | TOTAL<br>AMMENDMENTS | ADJUSTMENT<br>BUDGET | % CHANGE |
|--------------------------|--------------------|----------------------|----------------------|----------|
| Operating<br>Expenditure | 239 227 632        | 954 676              | 238 272 956          | 1%       |
| Capital<br>Expenditure   | 92 799 601         | 1 488 433            | 91 311 137           | 2%       |
| Total Budget             | 332 027 233        | 2 443 109            | 329 584 124          | 1%       |

Table B5 below indicates the summary of the municipality's adjustments budget on capital expenditure. The municipalities capital expenditure has been adjusted down wards by an overall of R 1 ,4million in the adjustment budget when compare to the original budget that was approved in May last year, that is from R92 ,8million to R91 ,3million. The adjusted funds were directed towards repairs and maintenance of infrastructure assets affected by the heavy rains within the municipal area. The municipality funded a portion of capital expenditure by accumulated surplus from 2021/22 financial year and other savings that the municipality has made from cutting down on some items in operating expenditure as the municipality's received allocation for 2021/22 financial year was not sufficient for the municipality to render services to its communities.

|                                                            |     | Budget Year 2021/22 |                        |                 |                            |                          |                       |                         | Budget Year<br>+1 2022/23 | Budget Year<br>+2 2023/24 |        |                    |
|------------------------------------------------------------|-----|---------------------|------------------------|-----------------|----------------------------|--------------------------|-----------------------|-------------------------|---------------------------|---------------------------|--------|--------------------|
| Description                                                | Ref | Original<br>Budget  | Prior<br>Adjusted<br>5 | Accum.<br>Funds | Multi-year<br>capital<br>7 | Unfore.<br>Unavoid.<br>8 | Nat. or Prov.<br>Govt | Other<br>Adjusts.<br>10 | Total Adjusts.            | Adjusted<br>Budget<br>12  |        | Adjusted<br>Budget |
| R thousands                                                |     | Α                   | A1                     | В               | С                          | D                        | E                     | F                       | G                         | Н                         |        |                    |
| Capital expenditure - Vote                                 |     |                     |                        |                 |                            |                          |                       |                         |                           |                           |        |                    |
| Multi-year expenditure to be adjusted                      | 2   |                     |                        |                 |                            |                          |                       |                         |                           |                           |        |                    |
| Vote 1 - Executive and Council                             |     | -                   | -                      | -               | -                          | -                        | -                     | -                       | -                         | -                         | -      | .                  |
| Vote 2 - Budget and Treasury                               |     | -                   | -                      | -               | -                          | -                        | -                     | -                       | -                         | -                         | -      |                    |
| Vote 3 - Corporate Services                                |     | -                   | -                      | -               | -                          | -                        | -                     | -                       | -                         | -                         | -      |                    |
| Vote 4 - Community Services                                |     | -                   | -                      | -               | -                          | -                        | -                     | -                       | -                         | -                         | -      |                    |
| Vote 5 - Public Works and Basic Services                   |     | 20 023              | 19 673                 | -               | -                          | -                        | -                     | (6 524)                 | (6 524)                   | 13 149                    | 13 562 | 14 1               |
| Vote 6 - Planning and Development                          |     | -                   | -                      | -               | -                          | -                        | -                     | -                       | -                         | -                         | -      |                    |
| Vote 7 - [NAME OF VOTE 7]                                  |     | -                   | -                      | _               | -                          | -                        | _                     | -                       | -                         | _                         | -      |                    |
| Vote 8 - [NAME OF VOTE 8]                                  |     | -                   | -                      | _               | -                          | -                        | _                     | -                       | -                         | _                         | -      |                    |
| Vote 9 - [NAME OF VOTE 9]                                  |     | _                   | -                      | _               | -                          | -                        | _                     | -                       | _                         | _                         | -      |                    |
| Vote 10 - [NAME OF VOTE 10]                                |     | _                   | _                      | _               | -                          | -                        | _                     | -                       | _                         | _                         | -      |                    |
| Vote 11 - [NAME OF VOTE 11]                                |     | _                   | -                      | _               | -                          | -                        | _                     | -                       | -                         | _                         | -      |                    |
| Vote 12 - [NAME OF VOTE 12]                                |     | _                   | -                      | _               | -                          | -                        | _                     | -                       | -                         | _                         | -      |                    |
| Vote 13 - [NAME OF VOTE 13]                                |     | _                   | -                      | _               | -                          | -                        | _                     | -                       | -                         | _                         | -      |                    |
| Vote 14 - [NAME OF VOTE 14]                                |     | _                   | -                      | _               | -                          | -                        | _                     | -                       | -                         | _                         | -      |                    |
| Vote 15 - [NAME OF VOTE 15]                                |     | _                   | _                      | _               | _                          | -                        | _                     | -                       | _                         | _                         | _      |                    |
| Capital multi-year expenditure sub-total                   | 3   | 20 023              | 19 673                 | -               | -                          | -                        | -                     | (6 524)                 | (6 524)                   | 13 149                    | 13 562 | 14 '               |
| Single-year expenditure to be adjusted                     | 2   |                     |                        |                 |                            |                          |                       |                         |                           |                           |        |                    |
| Vote 1 - Executive and Council                             |     | 151                 | 151                    | -               | -                          | -                        | -                     | 80                      | 80                        | 231                       | 158    | .                  |
| Vote 2 - Budget and Treasury                               |     | 803                 | 803                    | -               | -                          | -                        | -                     | 1 400                   | 1 400                     | 2 203                     | 837    |                    |
| Vote 3 - Corporate Services                                |     | 1 708               | 1 708                  | -               | -                          | -                        | -                     | 367                     | 367                       | 2 075                     | 1 103  | 1                  |
| Vote 4 - Community Services                                |     | 11 147              | 11 147                 | -               | -                          | -                        | -                     | 1 812                   | 1 812                     | 12 959                    | 11 615 | 12                 |
| Vote 5 - Public Works and Basic Services                   |     | 58 807              | 59 157                 | _               | -                          | -                        | _                     | 1 376                   | 1 376                     | 60 533                    | 60 054 | 62                 |
| Vote 6 - Planning and Development                          |     | 160                 | 160                    | _               | -                          | -                        | _                     | -                       | -                         | 160                       | 167    |                    |
| Vote 7 - [NAME OF VOTE 7]                                  |     | -                   | -                      | _               | -                          | -                        | _                     | -                       | -                         | _                         | -      |                    |
| Vote 8 - [NAME OF VOTE 8]                                  |     | _                   | -                      | _               | -                          | -                        | _                     | -                       | -                         | _                         | -      |                    |
| Vote 9 - [NAME OF VOTE 9]                                  |     | -                   | -                      | _               | -                          | -                        | _                     | -                       | -                         | _                         | -      |                    |
| Vote 10 - [NAME OF VOTE 10]                                |     | _                   | -                      | _               | -                          | -                        | _                     | -                       | -                         | _                         | -      |                    |
| Vote 11 - [NAME OF VOTE 11]                                |     | _                   | -                      | _               | -                          | -                        | _                     | -                       | _                         | _                         | -      |                    |
| Vote 12 - [NAME OF VOTE 12]<br>Vote 13 - [NAME OF VOTE 13] |     | -                   |                        | -               |                            | -                        |                       | -<br>-                  | -                         | -                         | -      |                    |
| Vote 14 - [NAME OF VOTE 14]                                |     | _                   | -                      | _               | -                          | -                        | _                     | -                       | _                         | _                         | -      |                    |
| Vote 15 - [NAME OF VOTE 15]                                |     | _                   | _                      | _               | -                          | -                        | _                     | -                       | _                         | _                         | _      |                    |
| Capital single-year expenditure sub-total                  |     | 72 777              | 73 127                 | _               | -                          | -                        | _                     | 5 036                   | 5 036                     | 78 162                    | 73 933 | 77                 |
| otal Capital Expenditure - Vote                            |     | 92 800              | 92 800                 | _               | _                          | _                        | _                     | (1 488)                 | (1 488)                   | 91 311                    | 1      |                    |

#### Table 5 Cont...

|                                                                                  | г  | T      |        | r | £ | * | 1 |           |         | i       |        |        |
|----------------------------------------------------------------------------------|----|--------|--------|---|---|---|---|-----------|---------|---------|--------|--------|
| Capital Expenditure - Functional                                                 |    |        |        |   |   |   |   |           |         |         |        |        |
| Governance and administration                                                    |    | 3 213  | 3 213  | - | - | - | - | 1 847     | 1 847   | 5 060   | 2 670  | 2 78   |
| Executive and council                                                            |    | 151    | 151    | - | - | - | - | 80        | 80      | 231     | 158    | 165    |
| Finance and administration                                                       |    | 3 061  | 3 061  | - | - | - | - | 1 767     | 1 767   | 4 828   | 2 512  | 2 62   |
| Internal audit                                                                   |    | -      | -      | - | - | - | - | -         | -       | -       | -      | -      |
| Community and public safety                                                      |    | 11 347 | 11 347 | - | - | - | - | 1 967     | 1 967   | 13 314  | 11 824 | 12 344 |
| Community and social services                                                    |    | 4 049  | 4 049  | - | - | - | - | (1 886)   | (1 886) | 2 163   | 4 219  | 4 40   |
| Sport and recreation                                                             |    | -      | -      | - | - | - | - | -         | -       | -       | -      | -      |
| Public safety                                                                    |    | 7 298  | 7 298  | - | - | - | - | 3 853     | 3 853   | 11 152  | 7 605  | 7 93   |
| Housing                                                                          |    | -      | -      | - | - | - | - | -         | -       | -       | -      | -      |
| Health                                                                           |    | -      | -      | - | - | - | - | -         | -       | -       | -      | -      |
| Economic and environmental services                                              |    | 74 740 | 74 740 | - | - | - | - | (6 818)   | (6 818) | 67 922  | 69 354 | 72 28  |
| Planning and development                                                         |    | 72 153 | 69 653 | - | - | - | - | (9 068)   | (9 068) | 60 585  | 66 658 | 69 47  |
| Road transport                                                                   |    | 2 587  | 5 087  | _ | - | - | - | 2 250     | 2 250   | 7 337   | 2 696  | 2 814  |
| Environmental protection                                                         |    | -      | -      | - | - | - | - | -         | -       | -       | -      | -      |
| Trading services                                                                 |    | 3 500  | 3 500  | - | - | - | - | 1 515     | 1 515   | 5 015   | 3 647  | 3 807  |
| Energy sources                                                                   |    | -      | -      | - | - | - | - | -         | -       | -       | -      | -      |
| Water management                                                                 |    | _      | -      | _ | - | - | - | -         | -       | _       | -      | -      |
| Waste water management                                                           |    | 1 000  | 1 000  | _ | - | - | - | -         | -       | 1 000   | 1 042  | 1 08   |
| Waste management                                                                 |    | 2 500  | 2 500  | _ | - | - | - | 1 515     | 1 515   | 4 015   | 2 605  | 2 72   |
| Other                                                                            |    | _      | _      | _ | - | - | - | -         | -       | -       | -      | -      |
| Total Capital Expenditure - Functional                                           | 3  | 92 800 | 92 800 | - | - | - | - | (1 488)   | (1 488) | 91 311  | 87 495 | 91 22  |
| Funded by:                                                                       |    |        |        |   |   |   |   |           |         |         |        |        |
| National Government                                                              |    | 36 508 | 36 508 | _ | _ | _ | _ | _         | _       | 36 508  | 30 558 | 31 78  |
| Provincial Government                                                            |    | -      | _      | _ | _ | _ | _ | 375       | 375     | 375     | _      | _      |
| District Municipality                                                            |    | _      | _      | _ | _ | _ | _ | _         | _       | _       | _      | _      |
| Transfers and subsidies - capital (monetary allocations) (National / Provincial  |    |        |        |   |   |   |   |           |         |         |        |        |
| Departmental Agencies, Households, Non-profit Institutions, Private Enterprises, |    |        |        |   |   |   |   |           |         |         |        |        |
| Public Corporatons, Higher Educational Institutions)                             |    |        |        |   |   |   |   |           |         |         | _      |        |
| Toronton and the description                                                     | ١, | 36 508 | 36 508 | - | - | - | - | 375       | 375     | 36 883  | ļ      | 31 78  |
| Transfers recognised - capital                                                   | 4  |        |        | - | - | - | _ |           | 3/5     |         | 30 558 | 31 /8  |
| Borrowing                                                                        |    |        | -      | - | - | - | - | - (4.000) |         |         | -      |        |
| Internally generated funds                                                       |    | 56 292 | 56 292 |   |   | - | - | (1 863)   | (1 863) | <b></b> | 56 937 | 59 442 |
| otal Capital Funding                                                             |    | 92 800 | 92 800 | - | - | - | - | (1 488)   | (1 488) | 91 311  | 87 495 | 91 22  |