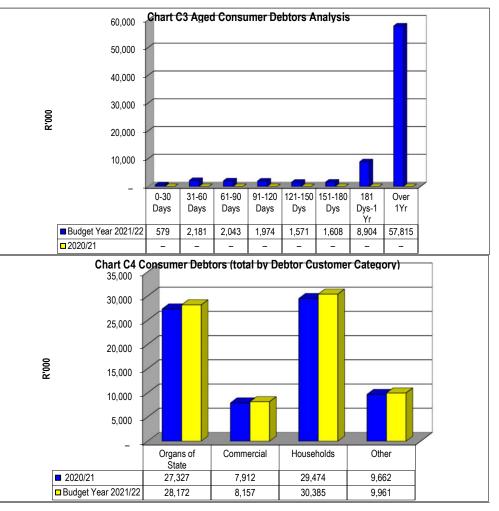

# Municipal In-year reports & supporting tables

mSCOA Version 6.5

| Click for Instructions!           |  |
|-----------------------------------|--|
| Accountability                    |  |
| Transparency                      |  |
| Information &<br>service delivery |  |