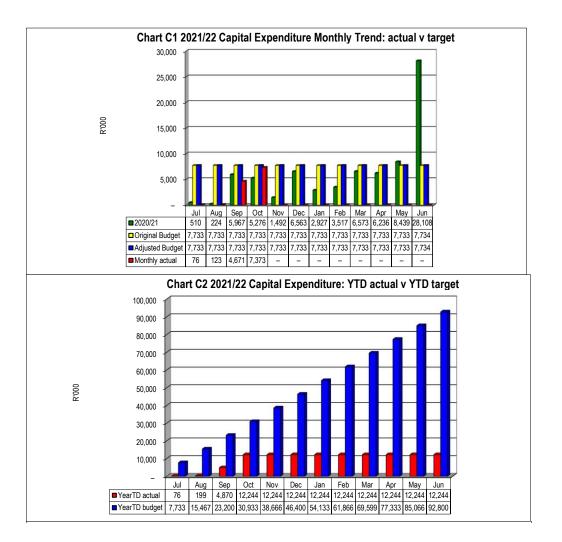

# Municipal In-year reports & supporting tables

mSCOA Version 6.5

| Click for Instructions!           |  |
|-----------------------------------|--|
| Accountability                    |  |
| Transparency                      |  |
| Information &<br>service delivery |  |