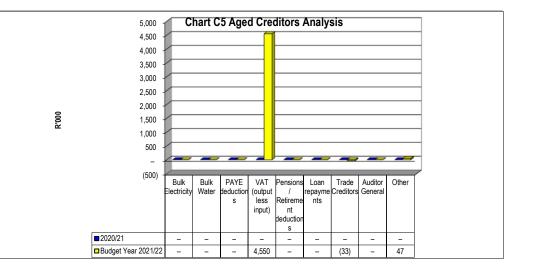

# Municipal In-year reports & supporting tables

mSCOA Version 6.5

| Click for Instructions!           |  |
|-----------------------------------|--|
| Accountability                    |  |
| Transparency                      |  |
| Information &<br>service delivery |  |