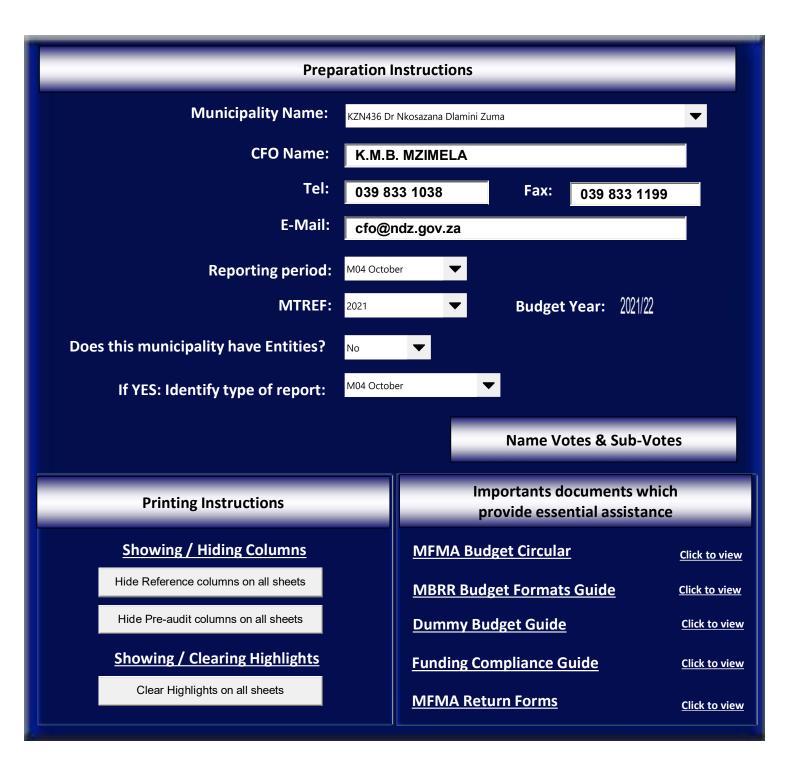

# Municipal In-year reports & supporting tables

mSCOA Version 6.5

| Click for Instructions!           |  |
|-----------------------------------|--|
| Accountability                    |  |
| Transparency                      |  |
| Information &<br>service delivery |  |

#### Contact details:

Budget submission enquiries: Elsabé Rossouw National Treasury Tel: (012) 315-5534 Electronic documents: lgdocuments@treasury.gov.za

| Opposite the second                                                                         |                                 |                                                                                             |                                                                                                               |
|---------------------------------------------------------------------------------------------|---------------------------------|---------------------------------------------------------------------------------------------|---------------------------------------------------------------------------------------------------------------|
| Organisational Structure Votes                                                              | Madad                           | Complete Votes & Sub-Votes                                                                  | Select Org. Structure                                                                                         |
| Vote 2 - Budget and Treasury<br>Vote 3 - Corporate Services                                 | 1.1<br>1.2                      | Municipal Manager and Council<br>Internal Audit                                             | 1.1 - Municipal Manager and Council<br>1.2 - Internal Audit                                                   |
| Vote 4 - Community Services<br>Vote 5 - Public Works and Basic Services                     | 1.3<br>1.4<br>1.5               | [Name of sub-vote]                                                                          |                                                                                                               |
| Vote 6 - Planning and Development<br>Vote 7 - [NAME OF VOTE 7]<br>Vote 8 - [NAME OF VOTE 8] | 1.6<br>1.7                      | [Name of sub-vote]<br>[Name of sub-vote]                                                    |                                                                                                               |
| Vote 9 - [NAME OF VOTE 9]<br>Vote 10 - [NAME OF VOTE 10]<br>Vote 11 - [NAME OF VOTE 11]     | 1.8<br>1.9<br>1.10              | [Name of sub-vote]<br>[Name of sub-vote]<br>[Name of sub-vote]                              |                                                                                                               |
| Vote 12 - (NAME OF VOTE 12)<br>Vote 13 - (NAME OF VOTE 13)                                  | Vote 2<br>2.1                   | Budget and Treasury<br>Budget and Treasury                                                  | 2.1 - Budget and Treasury                                                                                     |
| Vote 14 - [NAME OF VOTE 14]<br>Vote 15 - [NAME OF VOTE 15]                                  | 2.2<br>2.3<br>2.4               | [Name of sub-vote]<br>[Name of sub-vote]<br>[Name of sub-vote]                              |                                                                                                               |
|                                                                                             | 2.5<br>2.6                      | [Name of sub-vote]<br>[Name of sub-vote]<br>[Name of sub-vote]                              |                                                                                                               |
|                                                                                             | 2.7<br>2.8<br>2.9               | [Name of sub-vote]<br>[Name of sub-vote]                                                    |                                                                                                               |
|                                                                                             | 2.10<br>Vote 3<br>3.1           | [Name of sub-vote]<br>Corporate Services<br>Corporate services admin and auxillary services | 3.1 - Corporate services admin and auxillary services                                                         |
|                                                                                             | 3.2<br>3.3                      | Human Resources<br>[Name of sub-vote]                                                       | 3.2 - Human Resources                                                                                         |
|                                                                                             | 3.4<br>3.5<br>3.6               | [Name of sub-vote]<br>[Name of sub-vote]<br>[Name of sub-vote]                              |                                                                                                               |
|                                                                                             | 3.7<br>3.8                      | [Name of sub-vote]<br>[Name of sub-vote]                                                    |                                                                                                               |
|                                                                                             | 3.9<br>3.10<br>Vote 4           | [Name of sub-vote]<br>[Name of sub-vote]<br>Community Services                              |                                                                                                               |
|                                                                                             | 4.1<br>4.2<br>4.3               | Community Services Administration<br>Traffic and Protection Services<br>Disaster Manaoement | 4.1 - Community Services Administration<br>4.2 - Traffic and Protection Services<br>4.3 - Disaster Management |
|                                                                                             | 4.4<br>4.5                      | Municipal Pound<br>Sportsfields                                                             | 4.4 - Municipal Pound<br>4.5 - Sportsfields                                                                   |
|                                                                                             | 4.6<br>4.7<br>4.8               | Libraries<br>Community Programmes<br>LED and Tourism                                        | 4.6 - Libraries<br>4.7 - Community Programmes<br>4.8 - LED and Tourism                                        |
|                                                                                             | 4.9<br>4.10                     | [Name of sub-vote]<br>[Name of sub-vote]<br>[Duble - Market - Section                       |                                                                                                               |
|                                                                                             | 5.1<br>5.2                      | Public Works and Basic Services<br>Roads<br>Housing                                         | 5.1 - Roads<br>5.2 - Housing                                                                                  |
|                                                                                             | 5.3<br>5.4<br>5.5               | Waste Management<br>PMU                                                                     | 5.2 - Housing<br>5.3 - Waste Management<br>5.4 - PMU                                                          |
|                                                                                             | 5.6<br>5.7                      | [Name of sub-vote]<br>[Name of sub-vote]<br>[Name of sub-vote]                              |                                                                                                               |
|                                                                                             | 5.8<br>5.9<br>5.10              | [Name of sub-vote]<br>[Name of sub-vote]<br>[Name of sub-vote]                              |                                                                                                               |
|                                                                                             | Vote 6<br>6.1                   | [Name of sub-vole] Planning and Development Planning and Development [Name of sub-vole]     | 6.1 - Planning and Development                                                                                |
|                                                                                             | 6.2<br>6.3<br>6.4               | [Name of sub-vote]<br>[Name of sub-vote]<br>[Name of sub-vote]                              |                                                                                                               |
|                                                                                             | 6.5<br>6.6<br>6.7               | [Name of sub-vote]<br>[Name of sub-vote]                                                    |                                                                                                               |
|                                                                                             | 6.8                             | [Name of sub-vote]<br>[Name of sub-vote]<br>[Name of sub-vote]                              |                                                                                                               |
|                                                                                             | 6.10<br>Vote 7<br>7 1           | [Name of sub-vote]<br>[NAME OF VOTE 7]<br>[Name of sub-vote]                                |                                                                                                               |
|                                                                                             | 7.2<br>7.3                      | [Name of sub-vote]<br>[Name of sub-vote]                                                    |                                                                                                               |
|                                                                                             | 7.4<br>7.5<br>7.6               | [Name of sub-vote]<br>[Name of sub-vote]<br>[Name of sub-vote]                              |                                                                                                               |
|                                                                                             | 7.7<br>7.8                      | [Name of sub-vote]<br>[Name of sub-vote]                                                    |                                                                                                               |
|                                                                                             | 7.9<br>7.10<br>Vote 8           | [Name of sub-vote]<br>[Name of sub-vote]<br>[NAME OF VOTE 8]                                |                                                                                                               |
|                                                                                             | 8.1<br>8.2<br>8.3               | [Name of sub-vote]<br>[Name of sub-vote]<br>[Name of sub-vote]                              |                                                                                                               |
|                                                                                             | 8.4<br>8.5                      | [Name of sub-vote]<br>[Name of sub-vote]                                                    |                                                                                                               |
|                                                                                             | 8.6<br>8.7<br>8.8               | [Name of sub-vote]<br>[Name of sub-vote]<br>[Name of sub-vote]                              |                                                                                                               |
|                                                                                             | 8.9<br>8.10<br>Vote 9           | [Name of sub-vote]<br>[Name of sub-vote]                                                    |                                                                                                               |
|                                                                                             | 9.1<br>9.2                      | [Name of sub-vote]<br>[Name of sub-vote]                                                    |                                                                                                               |
|                                                                                             | 9.3<br>9.4<br>9.5               | [Name of sub-vote]<br>[Name of sub-vote]<br>[Name of sub-vote]                              |                                                                                                               |
|                                                                                             | 9.6<br>9.7<br>9.8               | [Name of sub-vote]<br>[Name of sub-vote]<br>[Name of sub-vote]                              |                                                                                                               |
|                                                                                             | 9.9<br>9.10                     | [Name of sub-vote]<br>[Name of sub-vote]                                                    |                                                                                                               |
|                                                                                             | Vote 10<br>10.1                 | [NAME OF VOTE 10]<br>[Name of sub-vote]<br>[Name of sub-vote]                               |                                                                                                               |
|                                                                                             | 10.3<br>10.4                    | [Name of sub-vote]<br>[Name of sub-vote]                                                    |                                                                                                               |
|                                                                                             | 10.5<br>10.6<br>10.7<br>10.8    | [Name of sub-vote]<br>[Name of sub-vote]<br>[Name of sub-vote]                              |                                                                                                               |
|                                                                                             | 10.8<br>10.9<br>10.10           | [Name of sub-vote]<br>[Name of sub-vote]<br>[Name of sub-vote]                              |                                                                                                               |
|                                                                                             | Vote 11<br>11.1                 | [NAME OF VOTE 11]<br>[Name of sub-vote]                                                     |                                                                                                               |
|                                                                                             | 11.2<br>11.3<br>11.4            | [Name of sub-vote]<br>[Name of sub-vote]<br>[Name of sub-vote]                              |                                                                                                               |
|                                                                                             | 11.5<br>11.6<br>11.7            | [Name of sub-vote]<br>[Name of sub-vote]<br>[Name of sub-vote]                              |                                                                                                               |
|                                                                                             | 11.8<br>11.9                    | [Name of sub-vote]<br>[Name of sub-vote]                                                    |                                                                                                               |
|                                                                                             | 11.10<br>Vote 12<br>12.1        | [Name of sub-vote]<br>[NAME OF VOTE 12]<br>[Name of sub-vote]                               |                                                                                                               |
|                                                                                             | 12.2<br>12.3                    | [Name of sub-vote]<br>[Name of sub-vote]                                                    |                                                                                                               |
|                                                                                             | 12.4<br>12.5<br>12.6            | [Name of sub-vote]<br>[Name of sub-vote]<br>[Name of sub-vote]                              |                                                                                                               |
|                                                                                             | 12.7<br>12.8<br>12.9            | [Name of sub-vote]<br>[Name of sub-vote]                                                    |                                                                                                               |
|                                                                                             | 12.10<br>Vote 13                | [Name of sub-vote]<br>[Name of sub-vote]<br>[NAME OF VOTE 13]                               |                                                                                                               |
|                                                                                             | 13.1<br>13.2<br>13.3            | [Name of sub-vote]<br>[Name of sub-vote]<br>[Name of sub-vote]                              |                                                                                                               |
|                                                                                             | 13.3<br>13.4<br>13.5            | [Name of sub-vote]<br>[Name of sub-vote]                                                    |                                                                                                               |
|                                                                                             | 13.6<br>13.7<br>13.8            | [Name of sub-vote]<br>[Name of sub-vote]<br>[Name of sub-vote]                              |                                                                                                               |
|                                                                                             | 13.9<br>13.10                   | [Name of sub-vote]<br>[Name of sub-vote]<br>[NAME OF VOTE 14]                               |                                                                                                               |
|                                                                                             | Vote 14<br>14.1<br>14.2<br>14.3 | [Name of sub-vote]<br>[Name of sub-vote]                                                    |                                                                                                               |
|                                                                                             | 14.4<br>14.5                    | [Name of sub-vote]<br>[Name of sub-vote]<br>[Name of sub-vote]                              |                                                                                                               |
|                                                                                             | 14.6<br>14.7<br>14.8            | [Name of sub-vote]<br>[Name of sub-vote]                                                    |                                                                                                               |
|                                                                                             | 14.9                            | [Name of sub-vote]<br>[Name of sub-vote]<br>[Name of sub-vote]                              |                                                                                                               |
|                                                                                             | Vote 15<br>15.1<br>15.2<br>15.3 | [NAME OF VOTE 15]<br>[Name of sub-vote]<br>[Name of sub-vote]                               |                                                                                                               |
|                                                                                             |                                 | [Name of sub-vote]                                                                          |                                                                                                               |
|                                                                                             | 15.5<br>15.6<br>15.7<br>15.8    | [Name of sub-vote]<br>[Name of sub-vote]<br>[Name of sub-vote]                              |                                                                                                               |
|                                                                                             | 15.9                            | [Name of sub-vote]<br>[Name of sub-vote]                                                    |                                                                                                               |
|                                                                                             | 15.10                           | [Name of sub-vote]                                                                          |                                                                                                               |