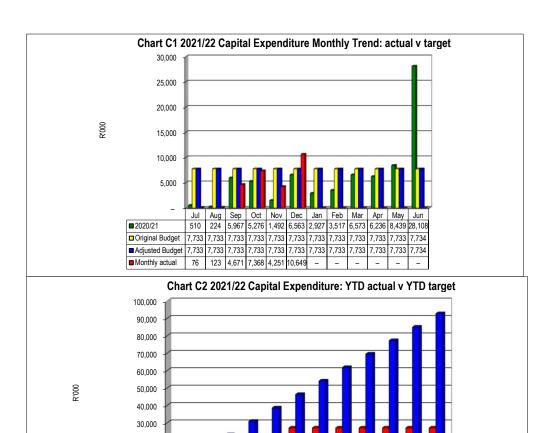

33               | 7,733           | -            |
| Jun      | 28,108             | 7,734               | 7,734           | -            |

| : YTD actual v YTD tard | aet |
|-------------------------|-----|

| Month | YearTD actual | YearTD budget |
|-------|---------------|---------------|
| Jul   | 76            | 7,733         |
| Aug   | 199           | 15,467        |
| Sep   | 4,870         | 23,200        |
| Oct   | 12,239        | 30,933        |
| Nov   | 16,489        | 38,666        |
| Dec   | 27,138        | 46,400        |
| Jan   | 27,138        | 54,133        |
| Feb   | 27,138        | 61,866        |
| Mar   | 27,138        | 69,599        |
| Apr   | 27,138        | 77,333        |
| May   | 27,138        | 85,066        |
| Jun   | 27,138        | 92,800        |



 Aug
 Sep
 Oct
 Nov
 Dec
 Jan
 Feb
 Mar
 Apr
 May
 Jun

 199
 4,870
 12,239
 16,489
 27,138
 27,138
 27,138
 27,138
 27,138
 27,138
 27,138
 27,138
 27,138

■ YearTD budget 7,733 15,467 23,200 30,933 38,666 46,400 54,133 61,866 69,599 77,333 85,066 92,800

20,000

■ YearTD actual



| Chart C3 Aged      | ebtors Analy | rsis       |            |             |             |             |              |          |
|--------------------|--------------|------------|------------|-------------|-------------|-------------|--------------|----------|
|                    | 0-30 Days    | 31-60 Days | 61-90 Days | 91-120 Days | 121-150 Dys | 151-180 Dys | 181 Dys-1 Yr | Over 1Yr |
| Budget Year 2021/2 | (1,290)      | 2,029      | 2,167      | 1,691       | 1,610       | 1,656       | 7,594