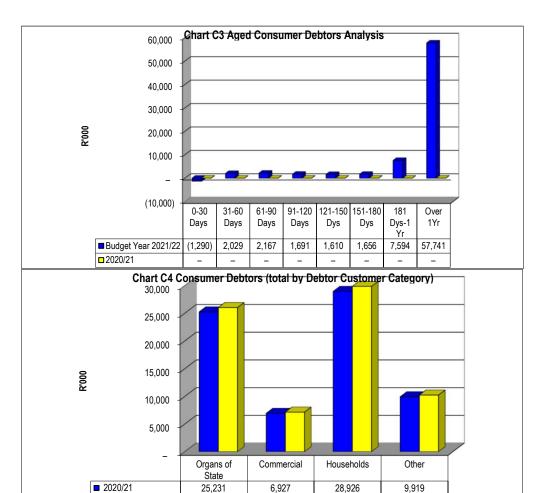

-----|--------------|----------|
|                    | 0-30 Days    | 31-60 Days | 61-90 Days | 91-120 Days | 121-150 Dys | 151-180 Dys | 181 Dys-1 Yr | Over 1Yr |
| Budget Year 2021/2 | (1,290)      | 2,029      | 2,167      | 1,691       | 1,610       | 1,656       | 7,594        | 57,741   |
| 2020/21            | _            | _          | _          | _           | _           | _           | _            | _        |

Chart C4 Consumer Debtors (total by Debtor Customer Category)

|                 | 2020/21 | Budget Year 2021/2 |
|-----------------|---------|--------------------|
| Organs of State | 25,231  | 26,012             |
| Commercial      | 6,927   | 7,141              |
| Households      | 28,926  | 29,821             |
| Other           | 9,919   | 10,226             |



7,141

29,821

10,226

■ Budget Year 2021/22

26,012



| Chart C5 Aged     | Creditors Analysis      | S     |                |                 |                  |               |                 |                            |     |
|-------------------|-------------------------|-------|----------------|-----------------|------------------|---------------|-----------------|----------------------------|-----|
|                   | Bulk Electricity Bulk V | Nater | PAYE deduction | VAT (output les | Pensions / Retir | Loan repaymen | Trade Creditors | <b>Auditor General Oth</b> | ner |
| 2020/21           | -                       | -     | -              | -               | -                | -             | _               | -                          |     |
| Budget Year 2021/ | -