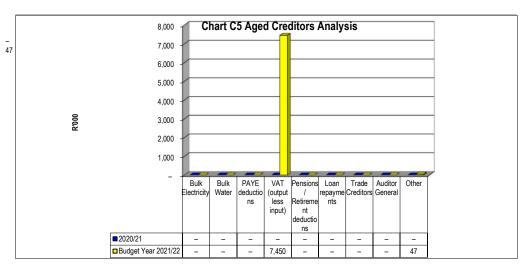

|               |                 |                            |     |
|-------------------|-------------------------|-------|----------------|-----------------|------------------|---------------|-----------------|----------------------------|-----|
|                   | Bulk Electricity Bulk V | Nater | PAYE deduction | VAT (output les | Pensions / Retir | Loan repaymen | Trade Creditors | <b>Auditor General Oth</b> | ner |
| 2020/21           | -                       | -     | -              | -               | -                | -             | _               | -                          |     |
| Budget Year 2021/ | -                       | -     | -              | 7,450           | -                | -             | -               | -                          |     |