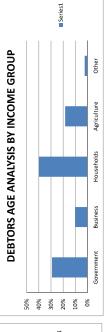

The debtors' book has increased by 2% in the month of January 2025 with the debt set at R116 226 780.24, with a debt collection rate of 85.33%. An amount of R71 539.20 has been paid for the month of January 2025 to support free basic electricity with 640 Beneficiaries. Traffic fines debtors remain a concern; improved collection strategies are being implemented and yielding dividends with a 9% recovery rate.

The debtors' book has increased by 2% in the month of January 2025 with the debt set at R116 226 780.24, with a debt collection rate of 85.33%. An amount of R71 539.20 has been paid for the month of January 2025 to support free basic electricity with 640 Beneficiaries. Traffic fines debtors remain a concern; improved

|       | collection strategies are being implemented and yielding dividends with a 9% recovery rate.                                                                                                                                                                                                                                                                                                                                                                                         |  |
|-------|-------------------------------------------------------------------------------------------------------------------------------------------------------------------------------------------------------------------------------------------------------------------------------------------------------------------------------------------------------------------------------------------------------------------------------------------------------------------------------------|--|
|       | Recommendations That this report be noted by the Committee and Council.                                                                                                                                                                                                                                                                                                                                                                                                             |  |
| 09.05 | ASSET REPORT AS AT 31 JANUARY 2025  The CFO gave a presentation on the abovementioned item. A copy of the report was attached to the agenda. The purpose of the report was to report to the management on Asset verification status.                                                                                                                                                                                                                                                |  |
|       | This report outlines the financial performance and impact for Dr Nkosazana Dlamini-Zuma Local Municipality for the 2024/25 financial year, for the period ending 31 January 2025, as well as the financial position as at 31 January 2025. No additional financial implications for the municipality are expected.                                                                                                                                                                  |  |
|       | The municipality has non-current assets to the value of R 573 068 210 as at 31 January 2025 with the split presented in the table above, this indicated the level of long-term investment in the municipality's assets. The municipality acquired assets for the period 1 July 2024 to date amounting to R33 871 164.71. These amounts are classified as per the generally recognized accounting practice and municipal asset management and disposal policy as adopted by council. |  |
|       | With the inclusion of non-current assets acquired during this current year depreciation is calculated at R30 641 572.00. This reflects how much of the asset's value has been used up over the ordinarily course of business for the year.                                                                                                                                                                                                                                          |  |
|       | A complete asset verification is being conducted evolving all municipal departments and end-users in line with the verification plan, with results to be factored into the year-end reporting, annual financial statement preparation and basis for future budgeting.                                                                                                                                                                                                               |  |
|       | <b>RECOMMENDATION:</b> That this report be noted by the Committees and Council.                                                                                                                                                                                                                                                                                                                                                                                                     |  |
| 09.06 | REPORT ON FLEET MANAGEMENT ENDING 31st  JANUARY 2025  The CFO gave a presentation on the abovementioned item. The purpose of the report was to inform Council on fleet management of the municipality.                                                                                                                                                                                                                                                                              |  |