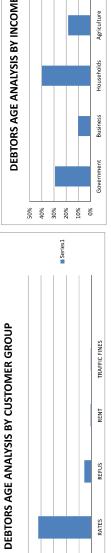

The debtors' book has increased by 2% in the month of January 2025 with the debt set at R116 226 780.24, with a debt collection rate of 85.33%. An amount of R71 539.20 has been paid for the month of January 2025 to support free basic electricity with 640 Beneficiaries. Traffic fines debtors remain a concern; improved collection strategies are being implemented and yielding dividends with a 9% recovery rate.

The debtors' book has increased by 2% in the month of January 2025 with the debt set at R116 226 780.24, with a debt collection rate of 85.33%. An amount of R71 539.20 has been paid for the month of January 2025 to support free basic electricity with 640 Beneficiaries. Traffic fines debtors remain a concern; improved

|       | collection strategies are being implemented and yielding dividends with a 9% recovery rate.                                                                                                                                                                                                                                                                                                                                                                                         |  |
|-------|-------------------------------------------------------------------------------------------------------------------------------------------------------------------------------------------------------------------------------------------------------------------------------------------------------------------------------------------------------------------------------------------------------------------------------------------------------------------------------------|--|
|       | Recommendations That this report be noted by the Committee and Council.                                                                                                                                                                                                                                                                                                                                                                                                             |  |
| 09.05 | ASSET REPORT AS AT 31 JANUARY 2025  The CFO gave a presentation on the abovementioned item. A copy of the report was attached to the agenda. The purpose of the report was to report to the management on Asset verification status.                                                                                                                                                                                                                                                |  |
|       | This report outlines the financial performance and impact for Dr Nkosazana Dlamini-Zuma Local Municipality for the 2024/25 financial year, for the period ending 31 January 2025, as well as the financial position as at 31 January 2025. No additional financial implications for the municipality are expected.                                                                                                                                                                  |  |
|       | The municipality has non-current assets to the value of R 573 068 210 as at 31 January 2025 with the split presented in the table above, this indicated the level of long-term investment in the municipality's assets. The municipality acquired assets for the period 1 July 2024 to date amounting to R33 871 164.71. These amounts are classified as per the generally recognized accounting practice and municipal asset management and disposal policy as adopted by council. |  |
|       | With the inclusion of non-current assets acquired during this current year depreciation is calculated at R30 641 572.00. This reflects how much of the asset's value has been used up over the ordinarily course of business for the year.                                                                                                                                                                                                                                          |  |
|       | A complete asset verification is being conducted evolving all municipal departments and end-users in line with the verification plan, with results to be factored into the year-end reporting, annual financial statement preparation and basis for future budgeting.                                                                                                                                                                                                               |  |
|       | <b>RECOMMENDATION:</b> That this report be noted by the Committees and Council.                                                                                                                                                                                                                                                                                                                                                                                                     |  |
| 09.06 | REPORT ON FLEET MANAGEMENT ENDING 31st  JANUARY 2025  The CFO gave a presentation on the abovementioned item. The purpose of the report was to inform Council on fleet management of the municipality.                                                                                                                                                                                                                                                                              |  |