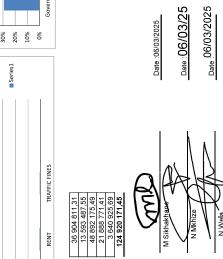

The debtors' book has increased by 2% in the month of January 2025 with the debt set at R116 226 780.24, with a debt collection rate of 85.33%. An amount of R71 539.20 has been paid for the month of January 2025 to support free basic electricity with 640 Beneficiaries. Traffic fines debtors remain a concern; improved collection strategies are being implemented and yielding dividends with a 9% recovery rate.

The debtors' book has increased by 2% in the month of January 2025 with the debt set at R116 226 780.24, with a debt collection rate of 85.33%. An amount of R71 539.20 has been paid for the month of January 2025 to support free basic electricity with 640 Beneficiaries. Traffic fines debtors remain a concern; improved

|       | collection strategies are being implemented and yielding dividends with a 9% recovery rate.                                                                                                                                                                                                                                                                                                                                                                                         |  |
|-------|-------------------------------------------------------------------------------------------------------------------------------------------------------------------------------------------------------------------------------------------------------------------------------------------------------------------------------------------------------------------------------------------------------------------------------------------------------------------------------------|--|
|       | Recommendations That this report be noted by the Committee and Council.                                                                                                                                                                                                                                                                                                                                                                                                             |  |
| 09.05 | ASSET REPORT AS AT 31 JANUARY 2025  The CFO gave a presentation on the abovementioned item. A copy of the report was attached to the agenda. The purpose of the report was to report to the management on Asset verification status.                                                                                                                                                                                                                                                |  |
|       | This report outlines the financial performance and impact for Dr Nkosazana Dlamini-Zuma Local Municipality for the 2024/25 financial year, for the period ending 31 January 2025, as well as the financial position as at 31 January 2025. No additional financial implications for the municipality are expected.                                                                                                                                                                  |  |
|       | The municipality has non-current assets to the value of R 573 068 210 as at 31 January 2025 with the split presented in the table above, this indicated the level of long-term investment in the municipality's assets. The municipality acquired assets for the period 1 July 2024 to date amounting to R33 871 164.71. These amounts are classified as per the generally recognized accounting practice and municipal asset management and disposal policy as adopted by council. |  |
|       | With the inclusion of non-current assets acquired during this current year depreciation is calculated at R30 641 572.00. This reflects how much of the asset's value has been used up over the ordinarily course of business for the year.                                                                                                                                                                                                                                          |  |
|       | A complete asset verification is being conducted evolving all municipal departments and end-users in line with the verification plan, with results to be factored into the year-end reporting, annual financial statement preparation and basis for future budgeting.                                                                                                                                                                                                               |  |
|       | <b>RECOMMENDATION:</b> That this report be noted by the Committees and Council.                                                                                                                                                                                                                                                                                                                                                                                                     |  |
| 09.06 | REPORT ON FLEET MANAGEMENT ENDING 31st  JANUARY 2025  The CFO gave a presentation on the abovementioned item. The purpose of the report was to inform Council on fleet management of the municipality.                                                                                                                                                                                                                                                                              |  |

| The meeting was declared closed at 09:28am |      |  |  |  |  |  |
|--------------------------------------------|------|--|--|--|--|--|
|                                            |      |  |  |  |  |  |
|                                            |      |  |  |  |  |  |
|                                            |      |  |  |  |  |  |
| Chairperson, Cllr S Msomi                  | Date |  |  |  |  |  |