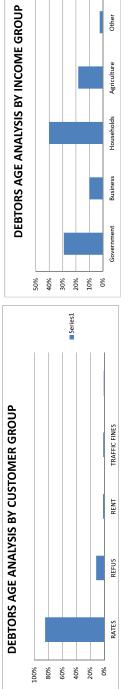

### **Monthly Budget Statements Summary**

Table C1 below provides a summary of the overall performance in the Municipality and is unpacked in the sections that follow.

| Description                                                  | 2023/24                 |             |            |             | Budget Ye     | ear 2024/25   |              |                                         |           |
|--------------------------------------------------------------|-------------------------|-------------|------------|-------------|---------------|---------------|--------------|-----------------------------------------|-----------|
| R thousands                                                  | Audited                 | Original    | Adjusted   | Monthly     | YearTD Actual | YearTD Budget | VTD Variance | VID Variance                            | Full Year |
|                                                              | Outcome                 | Budget      | Budget     | Actual      | 1             | l Dangor      | TTD Tantanoo |                                         | Forecast  |
| Financial Performance                                        |                         |             |            |             |               |               |              | %                                       |           |
| Property rates                                               | 42 392                  | 44 116      |            | 3 722       |               | 22 058        | 189          | 1%                                      | 44 1      |
| Service charges                                              | 4 379                   | 4 615       | 4 615      | 378         | 2 283         | 2 308         | (25)         | [ [                                     | 4 6       |
| nvestment revenue                                            | 15 970                  | 16 027      | 16 027     | 1 215       | 7 116         | 8 013         | (898)        |                                         | 16 C      |
| Transfers and subsidies - Operational                        | 177 143                 | 179 345     | 179 345    | 58 611      |               | 89 672        | 42 993       | 48%                                     | 179 3     |
| Other own revenue                                            | 24 527                  | 15 821      | 15 821     | 1 106       | 9 820         | 7 910         | 1 910        | 24%                                     | 15 8      |
| otal Revenue (excluding capital transfers and contributions) | 264 411                 | 259 923     | 259 923    | 65 033      | 174 132       | 129 962       | 44 170       | 34%                                     | 259       |
| Employee costs                                               | 85 095                  | 102 736     | 102 736    | 11 679      |               | 51 368        | (4 994)      |                                         | 102       |
| Remuneration of Councillors                                  | 12 498                  | 13 057      | 13 057     | 1 511       | 6 584         | 6 529         | 55           | 1%                                      | 13        |
| Depreciation and amortisation                                | 48 555                  | 41 231      | 41 231     | 12 833      | 25 918        | 20 615        | 5 302        | 26%                                     | 41        |
| Interest                                                     | 2 412                   | 1 097       | 1 097      | 100         | 598           | 549           | 50           | 9%                                      | 1         |
| Inventory consumed and bulk purchases                        | 4 475                   | 7 479       | 7 479      | 333         | 1 865         | 3 739         | (1 875)      | -50%                                    | 7 -       |
| Transfers and subsidies                                      | 1 851                   | 1 700       | 1 700      | 85          | 458           | 850           | (392)        | -46%                                    | 1.7       |
| Other expenditure                                            | 122 017                 | 122 833     | 122 833    | 10 783      | 52 260        | 61 416        | (9 156)      | -15%                                    | 122 8     |
| otal Expenditure                                             | 276 902                 | 290 133     | 290 133    | 37 324      |               | 145 066       | (11 009)     | -8%                                     | 290       |
| surplus/(Deficit)                                            | (12 491)                | (30 210)    |            | 27 709      | 40 075        | (15 105)      | 55 179       | 365%                                    | (30       |
| Transfers and subsidies - capital (monetary allocations)     | 32 385                  | 31 718      |            | 6 304       |               | 15 859        | 2 151        | 14%                                     | 31        |
| Transfers and subsidies - capital (in-kind)                  | - 02 000                | -           | 01110      | ! -         | 10010         | -             |              | ! ''~'                                  | 01        |
| surplus/(Deficit) after capital transfers & contributions    | 19 893                  | 1 508       | 1 508      | 34 013      | 58 085        | 754           | 57 331       | 7600%                                   |           |
| Share of surplus/ (deficit) of associate                     | 15 055                  | 1 300       | 1 300      | 34013       | 30 003        | 154           | 5/ 551       | , ,,,,,,,,,,,,,,,,,,,,,,,,,,,,,,,,,,,,, |           |
| Intercompany/Parent subsidiary transactions                  | _                       | _           | _          | _           | _             | _             | _            | 1                                       |           |
| Surplus/ (Deficit) for the year                              | 19 893                  | 1 508       | 1 508      | 34 013      | 58 085        | 754           | 57 331       | 7600%                                   | 1         |
| outplus (Delicit) for the year                               | 15 053                  | 1 300       | 1 300      | 34013       | 1 30 003      | 7.54          | 37 331       | 7000%                                   | 1.        |
| apital expenditure & funds sources                           |                         |             |            |             |               |               |              |                                         |           |
| apital expenditure                                           | 73 786                  | 90 551_     | 90 551     | 6 986       | 31 130        | 45 275_       | (14_146)     | 31%                                     | 90_       |
| Capital transfers recognised                                 | 736                     | 31 318      | 31 318     | 5 890       | 16 069        | 15 659        | 410          | 3%                                      | 31        |
| Borrowing                                                    | -                       | -           | -          | -           | -             | į –           | -            | i !                                     |           |
| Internally generated funds                                   | 14 522<br>15 <b>257</b> | 59 233_     | 59_233     | 1 096       | 15 061        | 29 616_       | (14_556)     | 49%                                     | 59        |
| otal sources of capital funds                                | 15 257                  | 90 551      | 90 551     | 6 986       | 31 130        | 45 275        | (14 146)     | -31%                                    | 90        |
| inancial position                                            |                         |             |            |             |               |               |              |                                         |           |
| Total current assets                                         | 196 200                 | 117 460     | 117 460    |             | 248 467       | •             |              | •                                       | 117       |
| Total non current assets                                     | 569 839                 | 623 771     | 623 771    |             | 575 051       |               |              |                                         | 623       |
| Total current liabilities                                    | 45 479                  | 91 414      | 91 414     |             | 44 300        |               |              |                                         | 91        |
| Total non current liabilities                                | 23 347                  | 20 509      | 20 509     | I           | 23 920        |               |              |                                         | 20        |
| Community wealth/Equity                                      | 697 213                 | 629 309     | 629 309    | ]<br>       | 719 689       | )<br>         |              |                                         | 629       |
| ash flows                                                    |                         |             |            | l           |               |               |              |                                         |           |
| Net cash from (used) operating                               | 165 157                 | 49 297      | 49 297     | (10 389)    | 308 749       | 24 649        | (284 100)    | -1153%                                  | 281       |
| Net cash from (used) investing                               | (64 189)                | (104 138)   |            |             |               |               |              |                                         | 104       |
| Net cash from (used) financing                               | (04 100)                |             |            | (0 201)     | (00 07 0)     |               |              | 17070                                   | 104       |
| ash/cash equivalents at the month/year end                   | 342 895                 | -<br>42 327 |            | _           |               |               | (384 781)    | 221%                                    | 672       |
| Debter 0 and the constant                                    | 0.00 D                  | 24 CO D     | 04 00 D    | . 04 400 D- | 1 404 450 D   |               | 404 D 4      | 0                                       | T.4.      |
| Debtors & creditors analysis                                 | 0-30 Days               | 31-60 Days  | 61-90 Days | 91-120 Days | 121-150 Dys   | 151-180 Dys   | 181 Dys-1 Yr | _Over_1Yr _                             | Tota      |
| ebtors Age Analysis                                          |                         |             | _          | _           |               |               |              | !                                       |           |
| otal By Income Source                                        | (2 856)                 | 2 379       | 2 155      | 2 140       | 2 064         | 2 318         | 10 029       | 95 673                                  | 113       |
| Creditors Age Analysis                                       |                         |             |            |             | i             |               |              | l i                                     |           |
| otal Creditors                                               | 10 724                  | - 1         | -          | _           | i –           | 92            | -            | 1 495                                   | 12        |