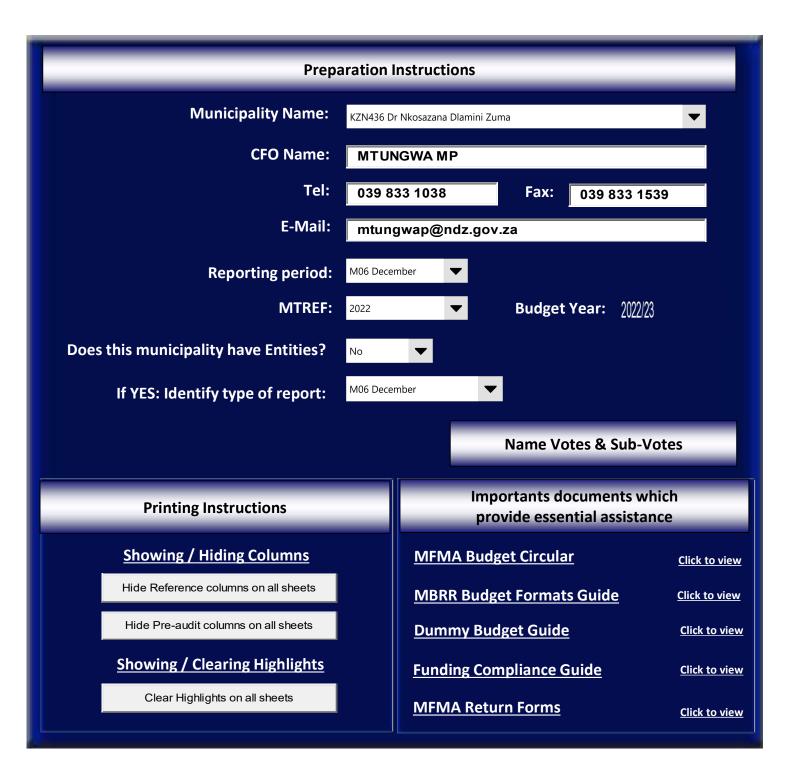

## A. GENERAL INFORMATION Municipality KZN436 Dr Nkosazana Dlamini Zuma Grade 3 KZN KWAZULU-NATAL Province Web Address www.ndz.gov.za E-mail Address mailbox@ndz.gov.za B. CONTACT INFORMATION Postal address: P.O. Box PO BOX 62 City / Town Creighton Postal Code 3263 Street address Building DR Nkosazana Dlamini Zuma Municipality Creighton Main Road Street No. & Name City / Town Creighton Postal Code 3263 General Contacts

039 833 1038

039 833 1539

1 Grade in terms of the Remuneration of Public Office Bearers Act.

| C. POLITICAL LEADERSH  | IP                       |                         |                             |
|------------------------|--------------------------|-------------------------|-----------------------------|
| Speaker:               |                          | Secretary/PA to the Spe | eaker:                      |
| ID Number              | 7903085659082            | ID Number               | 781015 5701 084             |
| Title                  | Mr                       | Title                   | Mr                          |
| Name                   | Sifiso Sydney Phoswa     | Name                    | Velani Sosibo               |
| Telephone number       | 039 833 1038             | Telephone number        | 039 833 1038                |
| Cell number            | 072 708 4358             | Cell number             | 073 470 3037                |
| Fax number             | 039 833 1539             | Fax number              | 039 833 1539                |
| E-mail address         | freemanphoswa@gmail.com  | E-mail address          | Sosibov@ndz.gov.za          |
|                        |                          |                         |                             |
| Mayor/Executive Mayor  |                          | Secretary/PA to the May |                             |
| ID Number              | 7007290351087            | ID Number               | 860912 0879 085             |
| Title                  | Mrs                      | Title                   | Ms                          |
| Name                   | Precious Sindisiwe Msomi | Name                    | Samkelisiwe Sikhakhane      |
| Telephone number       | 039 833 1038             | Telephone number        | 039 833 1038                |
| Cell number            | 082 598 5467             | Cell number             | 067 957 3640                |
| Fax number             | 039 833 1539             | Fax number              | 039 833 1539                |
| E-mail address         | majobemsomi@gmail.com    | E-mail address          | Sikhakhanes@ndz.gov.za      |
| D                      |                          | 10 1 101 11 10          | . H. /5 . C. H.             |
| Deputy Mayor/Executive |                          |                         | puty Mayor/Executive Mayor: |
| ID Number              | 8312290301085            | ID Number               | 881211 0692 084             |
| Title                  | Ms                       | Title                   | Ms                          |
| Name                   | Kholeka Annacleta Hadebe | Name                    | Nokwanda Chule              |
| Telephone number       | 039 833 1038             | Telephone number        | 039 833 1038                |
| Cell number            | 063 699 8803             | Cell number             | 082 951 0341                |
| Fax number             | 039 833 1539             | Fax number              | 039 833 1539                |
| E-mail address         | Kholz83@gmail.com        | E-mail address          | chulen@ndz.gov.za           |
|                        |                          |                         |                             |

KZN436 Dr Nkosazana Dlamini Zuma - Table C1 Monthly Budget Statement Summary - M06 December

|                                                          | 2021/22            |                    |                    |                | Budget Ye     |                  |              |              |                       |
|----------------------------------------------------------|--------------------|--------------------|--------------------|----------------|---------------|------------------|--------------|--------------|-----------------------|
| Description                                              | Audited<br>Outcome | Original<br>Budget | Adjusted<br>Budget | Monthly actual | YearTD actual | YearTD<br>budget | YTD variance | YTD variance | Full Year<br>Forecast |
| R thousands                                              |                    |                    |                    |                |               |                  |              | %            |                       |
| Financial Performance                                    |                    |                    |                    |                |               |                  |              |              |                       |
| Property rates                                           | 34,690             | 37,833             | 37,833             | 3,443          | 20,558        | 18,917           | 1,642        | 9%           | 37,83                 |
| Service charges                                          | 4,006              | 3,547              | 3,547              | 350            | 2,097         | 1,774            | 324          | 18%          | 3,547                 |
| Investment revenue                                       | 7,601              | 5,594              | 5,594              | 2,473          | 5,318         | 2,797            | 2,521        | 90%          | 5,594                 |
| Transfers and subsidies                                  | 149,161            | 162,061            | 162,061            | 52,992         | 116,130       | 81,030           | 35,100       | 43%          | 162,061               |
| Other own revenue                                        | 11,535             | 11,352             | 11,352             | 759            | 4,957         | 5,676            | (719)        | -13%         | 11,352                |
| Total Revenue (excluding capital transfers and           | 206,993            | 220,387            | 220,387            | 60,017         | 149,061       | 110,194          | 38,868       | 35%          | 220,387               |
| contributions)                                           |                    |                    |                    |                |               |                  |              |              |                       |
| Employee costs                                           | 73,587             | 86,553             | 86,553             | 10,114         | 40,465        | 43,276           | (2,811)      | -6%          | 86,553                |
| Remuneration of Councillors                              | 11,445             | 11,557             | 11,557             | 974            | 5,915         | 5,778            | 137          | 2%           | 11,557                |
| Depreciation & asset impairment                          | 48,220             | 56,111             | 56,111             | 3,252          | 20,901        | 28,055           | (7,154)      | -25%         | 56,11°                |
| Finance charges                                          | 1,618              | 133                | 133                | _              | 332           | 66               | 266          | 400%         | 133                   |
| Materials and bulk purchases                             | 3,560              | 3,587              | 3,387              | -              | 1,586         | 1,694            | (108)        | -6%          | 3,387                 |
| Transfers and subsidies                                  | 1,052              | 1,061              | 1,011              | -              | 175           | 505              | (330)        | -65%         | 1,01                  |
| Other expenditure                                        | 81,583             | 78,208             | 78,458             | 3,557          | 31,883        | 39,228           | (7,345)      | -19%         | 78,458                |
| Total Expenditure                                        | 221,066            | 237,209            | 237,209            | 17,897         | 101,258       | 118,603          | (17,345)     | -15%         | 237,209               |
| Surplus/(Deficit)                                        | (14,073)           | (16,821)           | (16,821)           | 42,120         | 47,804        | (8,409)          | 56,213       | -668%        | (16,821               |
| Transfers and subsidies - capital (monetary allocations) | 42,508             | 43,758             | 43,758             | 666            | 4,793         | 21,879           | (17,086)     | -78%         | 43,758                |
| Contributions & Contributed assets                       |                    | _                  | _                  | _              | _             | _                |              |              | _                     |
| Surplus/(Deficit) after capital transfers &              | 28,435             | 26,937             | 26,937             | 42,785         | 52,597        | 13,470           | 39,127       | 290%         | 26,937                |
| contributions                                            |                    |                    |                    |                |               |                  |              |              | •                     |
| Share of surplus/ (deficit) of associate                 | -                  | -                  | -                  | _              | -             | -                | _            |              | _                     |
| Surplus/ (Deficit) for the year                          | 28,435             | 26,937             | 26,937             | 42,785         | 52,597        | 13,470           | 39,127       | 290%         | 26,937                |
| Capital expenditure & funds sources                      |                    |                    |                    |                |               |                  |              |              |                       |
| Capital expenditure                                      | 71,755             | 94,890             | 94,890             | 6,653          | 20,849        | 47,445           | (26,596)     | -56%         | 94,890                |
| Capital transfers recognised                             | (7)                | 43,758             | 43,758             | 579            | 8,696         | 21,879           | (13,183)     | -60%         | 43,758                |
| Public contributions & donations                         | -                  | _                  | -                  | _              | _             |                  | (10,100)     |              | -                     |
| Borrowing                                                | _                  | _                  | _                  | _              | _             | _                | _            |              | _                     |
| Internally generated funds                               | 12,836             | 51,132             | 51,132             | 6,074          | 12,153        | 25,566           | (13,413)     | -52%         | 51,132                |
| Total sources of capital funds                           | 12,829             | 94,890             | 94,890             | 6,653          | 20,849        | 47,445           | (26,596)     | -56%         | 94,890                |
|                                                          | .=,0=0             | 0.,000             | 0.,000             |                | 20,010        | ,                | (=0,000)     | 33,0         |                       |
| Financial position                                       |                    | 400.045            |                    |                | 4             |                  |              |              | 100 111               |
| Total current assets                                     | 228,594            | 182,215            | 182,415            |                | 45,259        |                  |              |              | 182,415               |
| Total non current assets                                 | 501,837            | 557,181            | 557,181            |                | (52)          |                  |              |              | 557,18                |
| Total current liabilities                                | 72,553             | 86,032             | 86,232             |                | (2,226)       |                  |              |              | 86,232                |
| Total non current liabilities                            | 19,712             | 17,111             | 17,111             |                | 332           |                  |              |              | 17,111                |
| Community wealth/Equity                                  | 658,231            | 636,253            | 636,253            |                | (5,495)       |                  |              |              | 636,253               |
| Cash flows                                               |                    |                    |                    |                |               |                  |              |              |                       |
| Net cash from (used) operating                           | 224,992            | (2,592)            | (2,592)            | 49,447         | 36,048        | (1,296)          | (37,344)     | 2882%        | (2,592                |
| Net cash from (used) investing                           | 10,763             | 1,244              | 1,244              | 475            | (1,253)       | 95,512           | 96,765       | 101%         | 191,024               |
| Net cash from (used) financing                           | 6                  | 2                  | 2                  | 2              | 8             | 2                | (6)          | -388%        | .0.,02                |
| Cash/cash equivalents at the month/year end              | 394,937            | 149,288            | 149,288            | _              | 34,803        | 244,852          | 210,049      | 86%          | 188,434               |
| Debtors & creditors analysis                             | 0-30 Days          | 31-60 Days         | 61-90 Days         | 91-120 Days    | 121-150 Dys   | 151-180 Dys      | 181 Dys-1 Yr | Over 1Yr     | Total                 |
| Dahtara Arra Arrahisis                                   |                    | -                  | -                  |                | -             |                  |              |              |                       |
| Debtors Age Analysis                                     | (0.000)            | 0.054              | 4.007              | 4.040          | 4.004         | 4.075            | 7 474        | 00.070       | 77 /5                 |
| Total By Income Source                                   | (2,306)            | 2,054              | 1,867              | 1,840          | 1,681         | 1,275            | 7,171        | 63,872       | 77,45                 |
| Creditors Age Analysis                                   |                    |                    |                    |                |               |                  |              |              |                       |
| Total Creditors                                          | 16,505             | _                  | _                  | _              | _             | _                | _            | 47           | 16,552                |