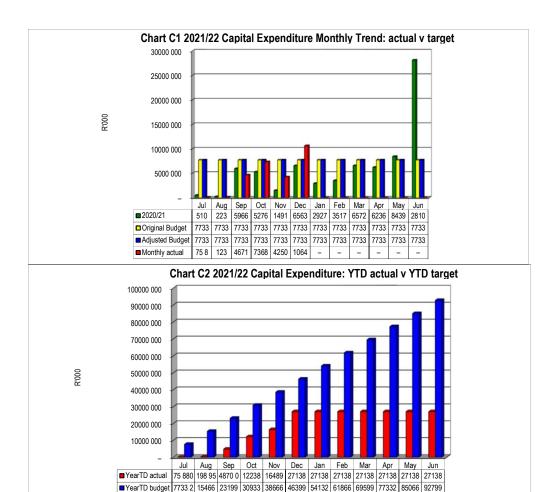

| Chart C2 2021/22 Capital Expenditure: YTD ac | ctual v YTD target |
|----------------------------------------------|--------------------|
|----------------------------------------------|--------------------|

| Month | YearTD actual | YearTD budget |
|-------|---------------|---------------|
| Jul   | 76            | 7 733         |
| Aug   | 199           | 15 467        |
| Sep   | 4 870         | 23 200        |
| Oct   | 12 239        | 30 933        |
| Nov   | 16 489        | 38 666        |
| Dec   | 27 138        | 46 400        |
| Jan   | 27 138        | 54 133        |
| Feb   | 27 138        | 61 866        |
| Mar   | 27 138        | 69 599        |
| Apr   | 27 138        | 77 333        |
| May   | 27 138        | 85 066        |
| Jun   | 27 138        | 92 800        |





Date: 2022/01/27 10:36

| Chart C3 Aged      | ebtors Analy | sis        |            |             |             |             |              |          |
|--------------------|--------------|------------|------------|-------------|-------------|-------------|--------------|----------|
|                    | 0-30 Days    | 31-60 Days | 61-90 Days | 91-120 Days | 121-150 Dys | 151-180 Dys | 181 Dys-1 Yr | Over 1Yr |
| Budget Year 2021/2 | (1 290)      | 2 029      | 2 167      | 1 691       | 1 610       | 1 656       | 7 594        | 57 741   |
| 2020/21            | _            | _          | _          | _           | _           | _           | _            | _        |

#### Chart C4 Consumer Debtors (total by Debtor Customer Category)

|                 | 2020/21 | Budget Year 2