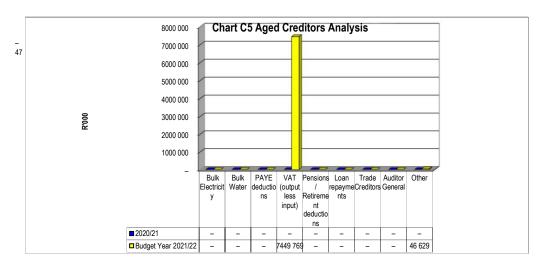

|                    |                |                 |                   |       |
|--------------------|--------------------------|-----|----------------|-----------------|--------------------|----------------|-----------------|-------------------|-------|
|                    | Bulk Electricity Bulk Wa | ter | PAYE deduction | VAT (output les | Pensions / Retir I | Loan repayment | Trade Creditors | Auditor General ( | Other |
| 2020/21            | -                        | -   | -              | -               | -                  | -              | -               | -                 |       |
| Budget Year 2021/2 | -                        | -   | -              | 7 450           | -                  | -              | -               | -                 |       |