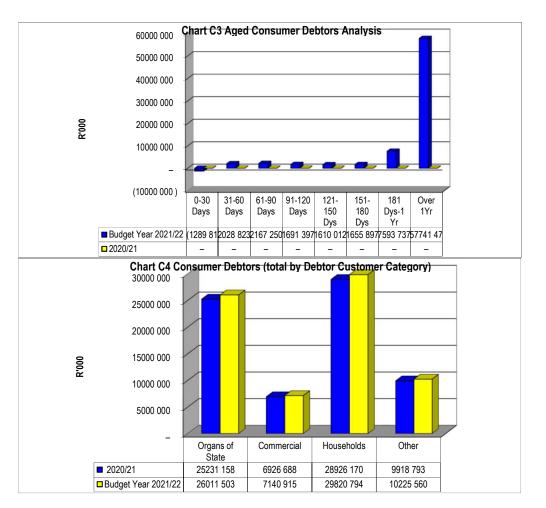

Days | 61-90 Days | 91-120 Days | 121-150 Dys | 151-180 Dys | 181 Dys-1 Yr | Over 1Yr |
| Budget Year 2021/2 | (1 290)      | 2 029      | 2 167      | 1 691       | 1 610       | 1 656       | 7 594        | 57 741   |
| 2020/21            | _            | _          | _          | _           | _           | _           | _            | _        |

#### Chart C4 Consumer Debtors (total by Debtor Customer Category)

|                 | 2020/21 | Budget Year 2021/2 |  |  |  |  |
|-----------------|---------|--------------------|--|--|--|--|
| Organs of State | 25 231  | 26 012             |  |  |  |  |
| Commercial      | 6 927   | 7 141              |  |  |  |  |
| Households      | 28 926  | 29 821             |  |  |  |  |
| Other           | 9 919   | 10 226             |  |  |  |  |





| Chart C5 Aged      | Creditors Analysis       |     |                |                 |                    |                |                 |                   |       |
|--------------------|--------------------------|-----|----------------|-----------------|--------------------|----------------|-----------------|-------------------|-------|
|                    | Bulk Electricity Bulk Wa | ter | PAYE deduction | VAT (output les | Pensions / Retir I | Loan repayment | Trade Creditors | Auditor General ( | Other |
| 2020/21            | -                        | -   | -              | -               | -                  | -              | -               | -                 |       |
| Budget Year 2021/2 | -                        | -   | -              | 7 450           | -