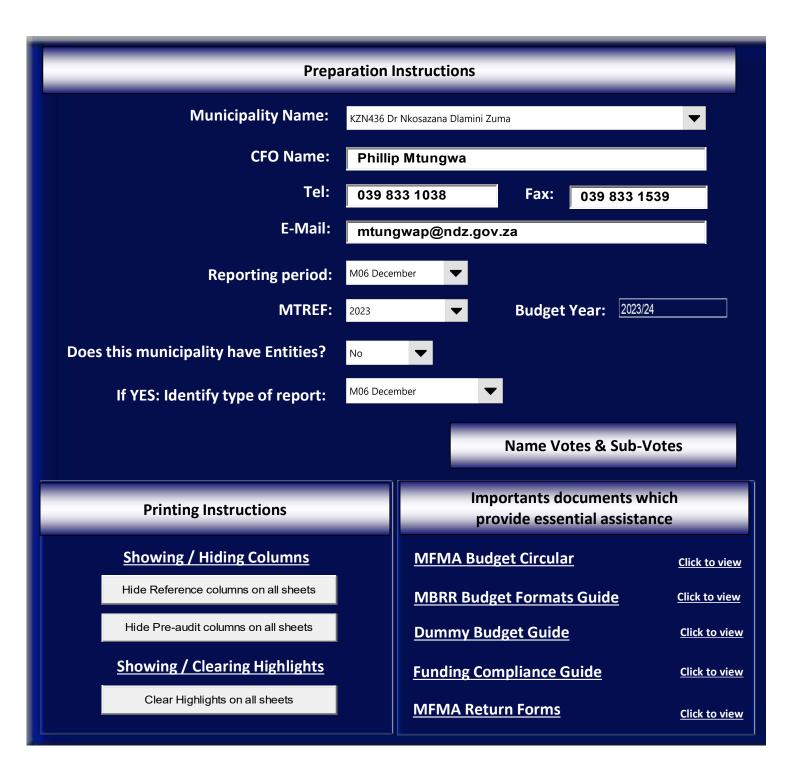

| KZN436 Dr Nkosazana Dlamini Zuma - | Contact Information |
|------------------------------------|---------------------|
|------------------------------------|---------------------|

| A. GENERAL INFORMATI  | ON                                     |                              |                                        |
|-----------------------|----------------------------------------|------------------------------|----------------------------------------|
| Municipality          | KZN436 Dr Nkosazana Dlamini Zuma       |                              |                                        |
| Grade                 | 3                                      | 1 Grade in terms of the Remu | neration of Public Office Bearers Act. |
|                       |                                        |                              |                                        |
| Province              | KZN KWAZULU-NATAL                      |                              |                                        |
| Web Address           | www.ndz.gov.za                         |                              |                                        |
| E-mail Address        | mailbox@ndz.gov.za                     |                              |                                        |
| B. CONTACT INFORMATI  | ON                                     |                              |                                        |
| Postal address:       |                                        |                              |                                        |
| P.O. Box              | PO BOX 62                              |                              |                                        |
| City / Town           | Creighton                              |                              |                                        |
| Postal Code           | 3263                                   |                              |                                        |
| Street address        |                                        |                              |                                        |
| Building              | DR Nkosazana Dlamini Zuma Municipality |                              |                                        |
| Street No. & Name     | Creighton Main Road                    |                              |                                        |
| City / Town           | Creighton                              |                              |                                        |
| Postal Code           | 3263                                   |                              |                                        |
|                       | 0200                                   |                              |                                        |
| General Contacts      |                                        |                              |                                        |
| Telephone number      | 039 833 1038                           |                              |                                        |
| Fax number            | 039 833 1539                           |                              |                                        |
|                       |                                        |                              |                                        |
| C. POLITICAL LEADERSH | IIP                                    | Secretary/PA to the Sp       | ookor:                                 |
| ID Number             | 7903085659082                          | ID Number                    | 781015 5701 084                        |
| Title                 | Mr                                     | Title                        | Mr                                     |
| Name                  | Sifiso Sydney Phoswa                   | Name                         | Velani Sosibo                          |
| Telephone number      | 039 833 1038                           | Telephone number             | 039 833 1038                           |
| Cell number           | 072 708 4358                           | Cell number                  | 073 470 3037                           |
| Fax number            | 039 833 1539                           | Fax number                   | 039 833 1539                           |
| E-mail address        | freemanphoswa@gmail.com                | E-mail address               | Sosibov@ndz.gov.za                     |
|                       | noomanphooma@gmail.com                 |                              | 0001001@1142.901.24                    |
| Mayor/Executive Mayor |                                        | Secretary/PA to the Ma       | yor/Executive Mayor:                   |
| ID Number             | 7007290351087                          | ID Number                    | 860912 0879 085                        |
| Title                 | Mrs                                    | Title                        | Ms                                     |
| Name                  | Precious Sindisiwe Msomi               | Name                         | Samkelisiwe Sikhakhane                 |
| Telephone number      | 039 833 1038                           | Telephone number             | 039 833 1038                           |
| Cell number           | 082 598 5467                           | Cell number                  | 067 957 3640                           |
| Fax number            | 039 833 1539                           | Fax number                   | 039 833 1539                           |
| E-mail address        | majobemsomi@gmail.com                  | E-mail address               | Sikhakhanes@ndz.gov.za                 |
|                       |                                        |                              | 0                                      |
| Deputy Mayor/Executiv | e Mayor:                               | Secretary/PA to the De       | puty Mayor/Executive Mayor:            |
| ID Number             | 8312290301085                          | ID Number                    | 881211 0692 084                        |
| Title                 | Ms                                     | Title                        | Ms                                     |
| Name                  | Kholeka Annacleta Hadebe               | Name                         | Nokwanda Chule                         |
| Telephone number      | 039 833 1038                           | Telephone number             | 039 833 1038                           |
|                       |                                        | Cell number                  | 082 951 0341                           |
| Cell number           | 063 699 8803                           |                              | 002 331 0341                           |
|                       | 063 699 8803<br>039 833 1539           | Fax number                   | 039 833 1539                           |