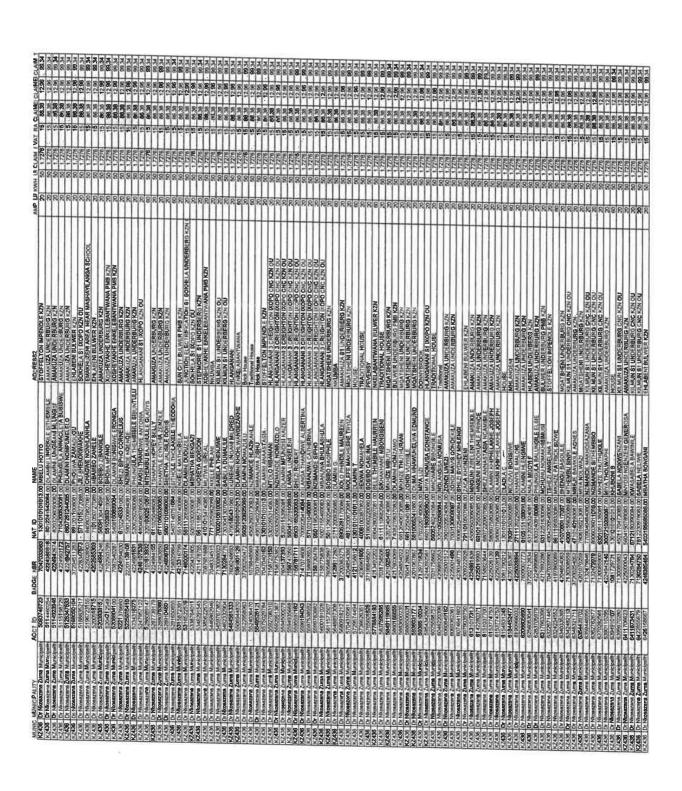

|                                                                                                      | 2022/23 Budget Year 2023/24 |                    |                    |                   |               |                  |                        |              |                       |
|------------------------------------------------------------------------------------------------------|-----------------------------|--------------------|--------------------|-------------------|---------------|------------------|------------------------|--------------|-----------------------|
| Description                                                                                          | Audited<br>Outcome          | Original<br>Budget | Adjusted<br>Budget | Monthly<br>Actual | YearTD Actual | YearTD<br>Budget | YTD Variance           | YTD Variance | Full Year<br>Forecast |
| R thousands                                                                                          |                             |                    |                    |                   |               |                  |                        | %            |                       |
| Financial Performance                                                                                |                             |                    |                    |                   |               |                  |                        |              |                       |
| Property rates                                                                                       | 42 864                      | 45 404             | 42 329             | 14 304            | 35 148        | 31 747           | 3 401                  | 11%          | 42 32                 |
| Service charges                                                                                      | 4 197                       | 4 421              | 4 421              | 1 471             | 3 311         | 3 316            | (5)                    | -0%          | 4 42                  |
| Investment revenue                                                                                   | 16 319                      | 11 491             | 15 278             | 4 219             | 10 448        | 11 458           | (1 010)                | -9%          | 15 27                 |
| Transfers and subsidies - Operational                                                                | 162 902                     | 170 568            | 171 099            | 42 516            | 169 368       | 128 324          | 41 043                 | 32%          | 171 09                |
| Other own revenue                                                                                    | 17 986                      | 12 914             | 19 581             | 3 355             | 9 119         | 14 686           | (5 567)                | -38%         | 19 58                 |
|                                                                                                      | 244 268                     | 244 799            | 252 708            | 65 866            | 227 394       | 189 531          | 37 862                 | 20%          | 252 7                 |
| Total Revenue (excluding capital transfers and contributions)                                        |                             |                    |                    |                   |               |                  |                        |              |                       |
| Employee costs                                                                                       | 79 425                      | 92 616             | 92 491             | 24 978            | 62 719        | 69 368           | (6 648)                | -10%         | 92 4                  |
| Remuneration of Councillors                                                                          | 11 578                      | 12 484             | 12 484             | 2 985             | 9 442         | 9 363            | 80                     | 1%           | 12 4                  |
| Depreciation and amortisation                                                                        | 45 937                      | 57 349             | 44 248             | 7 201             | 39 066        | 33 186           | 5 880                  | 18%          | 44 2                  |
| Interest                                                                                             | 3 761                       | 1 618              | 1 618              | 175               | 621           | 1 214            | (593)                  | -49%         | 16                    |
| Inventory consumed and bulk purchases                                                                | 4 963                       | 4 817              | 6 765              | 372               | 2 176         | 5 073            | (2 898)                | -57%         | 67                    |
| Transfers and subsidies                                                                              | 610                         | 700                | 1 750              | _                 | 436           | 1 312            | (877)                  | -67%         | 17                    |
| Other expenditure                                                                                    | 115 960                     | 95 209             | 119 826            | 12 237            | 63 369        | 89 869           | (26 500)               | -29%         | 119 8                 |
| Total Expenditure                                                                                    | 262 234                     | 264 793            | 279 182            | 47 949            | 177 829       | 209 385          | (31 556)               | -15%         | 279 1                 |
| Surplus/(Deficit)                                                                                    | (17 966)                    | (19 994)           | (26 474)           | 17 917            | 49 565        | (19 854)         |                        | -350%        | (26 4                 |
| Transfers and subsidies - capital (monetary allocations) Transfers and subsidies - capital (in-kind) | 65 622                      | 31 779             | 31 854             | 114               | 19 178        | 23 890           | (4 712)                | -20%         | 31 8                  |
| Surplus/(Deficit) after capital transfers & contributions Share of surplus/ (deficit) of associate   | 47 655<br>-                 | 11 785             | 5 380              | 18 032            | 68 743        | 4 037            | 64 707                 | 1603%        | 5 3                   |
| Surplus/ (Deficit) for the year                                                                      | 47 655                      | 11 785             | 5 380              | 18 032            | 68 743        | 4 037            | 64 707                 | 1603%        | 5 3                   |
| Capital expenditure & funds sources                                                                  |                             |                    |                    |                   |               |                  |                        |              |                       |
| Capital expenditure                                                                                  | 54 109                      | 91 794             | 84 661             | 3 901             | 39 617        | 61 538           | (21 921)               | -36%         | 84 60                 |
| Capital transfers recognised                                                                         | (12 361)                    | 31 779             | 31 854             | 3 625             | 21 733        | 21 933           | (200)                  | -1%          | 318                   |
| Borrowing                                                                                            | - (                         | _                  | 2                  | _                 | _             | -                | (200)                  | 170          | 010                   |
| Internally generated funds                                                                           | 2 565                       | 60 015             | 52 807             | 275               | 17 884        | 39 605           | (21 722)               | -55%         | 528                   |
| Total sources of capital funds                                                                       | (9 796)                     | 91 794             | 84 661             | 3 901             | 39 617        | 61 538           | (21 921)               |              | 84 6                  |
| Financial position                                                                                   |                             |                    |                    |                   |               | A SELL E         | ITS IN                 |              |                       |
| Total current assets                                                                                 | 108 556                     | 145 578            | 162 136            |                   | 308 729       |                  | re inv                 |              | 162 1                 |
| Total non current assets                                                                             | 506 570                     | 589 910            | 574 451            |                   | 534 589       |                  |                        | 200          | 574 4                 |
| Total current liabilities                                                                            | 50 740                      | 92 044             | 33 412             |                   | 76 367        |                  |                        |              | 33 4                  |
| Total non current liabilities                                                                        | 20 509                      | 17 111             | 20 509             |                   | 21 082        |                  |                        |              | 20 5                  |
| Community wealth/Equity                                                                              | 677 281                     | 626 333            | 686 943            |                   | 711 358       |                  |                        |              | 686 9                 |
| Cash flows                                                                                           |                             |                    |                    |                   |               |                  |                        |              |                       |
| Net cash from (used) operating                                                                       | 182 660                     | 78 563             | 32 784             | 57 873            | 124 120       | 24 588           | (99 532)               | -405%        | 280 9                 |
| Net cash from (used) investing                                                                       | (78 379)                    | (103 075)          | (94 872)           | (976)             | (41 100)      | 74 886           | 115 986                | 155%         | 998                   |
| Net cash from (used) financing                                                                       | - 1                         | - 1                | -                  | _                 | - 1           | - 1              | -                      |              |                       |
| Cash/cash equivalents at the month/year end                                                          | 284 516                     | 89 128             | 97 167             | -                 | 324 947       | 258 730          | (66 218)               | -26%         | 622 7                 |
| Debtors & creditors analysis                                                                         | 0-30 Days                   | 31-60 Days         | 61-90 Days         | 91-120 Days       | 121-150 Dys   | 151-180 Dys      | 181 Dys-1 Yr           | Over 1Yr     | Total                 |
| Debtors Age Analysis                                                                                 |                             |                    |                    |                   |               |                  | 23.23.000   NO.21 (CA) | t            |                       |
| Total By Income Source                                                                               | -                           | -                  | -                  | -                 | - 1           | -                | -                      | -            |                       |
| Creditors Age Analysis                                                                               |                             |                    |                    |                   |               |                  |                        |              |                       |
| Total Creditors                                                                                      | -                           | - 1                | _                  | _                 | _             | _                | -                      | _ [          |                       |