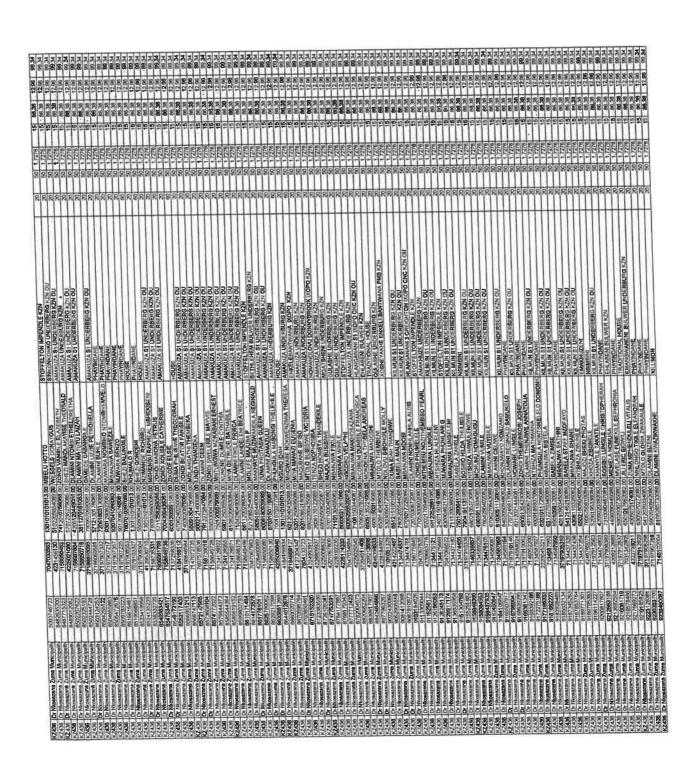

#### The report covered the following Annexures:

- Age Analysis as at 31<sup>st</sup> January 2024
- Report on collection rate as at 31st January 2024.
- The debtors book has increased in the month of January 2024 to R114 539 993.63.
- Traffic fines debtors remain a concern, improved collection strategies are being implemented. An amount R1 700.00 has been collected to date with R 30 900.00 traffic notices issued. from January 2024 to date has been paid to support free basic electricity in occasions.
- Due to technical issues, the receipts will be allocated in the following months.