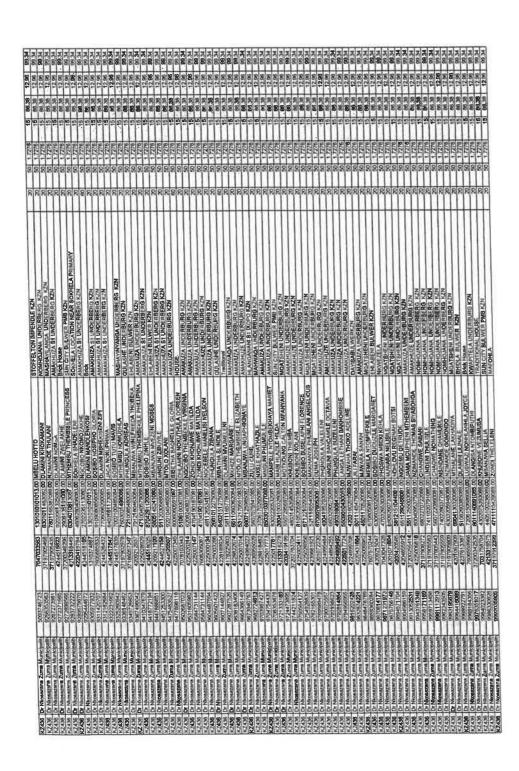

#### The report covered the following Annexures:

- Age Analysis as at 31<sup>st</sup> January 2024
- Report on collection rate as at 31st January 2024.
- The debtors book has increased in the month of January 2024 to R114 539 993.63.
- Traffic fines debtors remain a concern, improved collection strategies are being implemented. An amount R1 700.00 has been collected to date with R 30 900.00 traffic notices issued. from January 2024 to date has been paid to support free basic electricity in occasions.
- Due to technical issues, the receipts will be allocated in the following months.