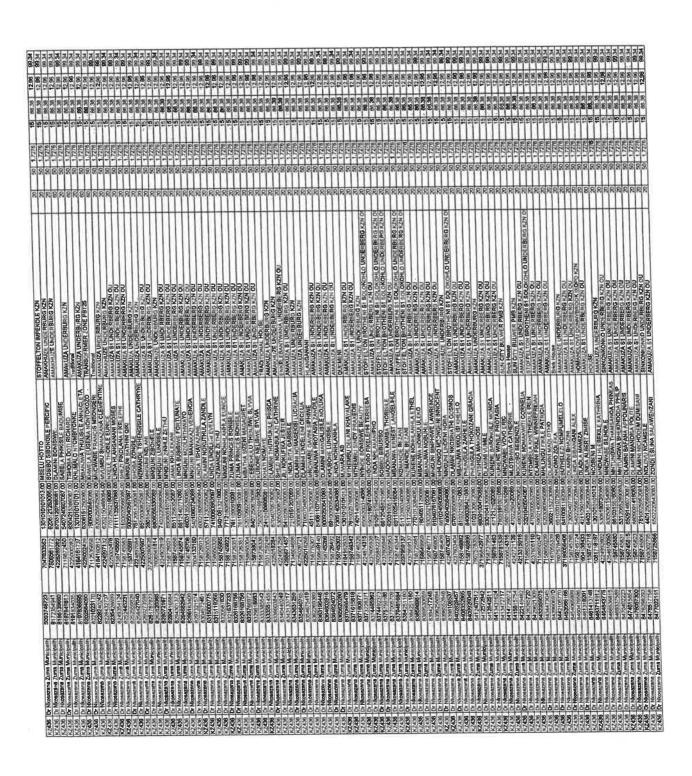

#### The report covered the following Annexures:

- Age Analysis as at 31<sup>st</sup> January 2024
- Report on collection rate as at 31st January 2024.
- The debtors book has increased in the month of January 2024 to R114 539 993.63.
- Traffic fines debtors remain a concern, improved collection strategies are being implemented. An amount R1 700.00 has been collected to date with R 30 900.00 traffic notices issued. from January 2024 to date has been paid to support free basic electricity in occasions.
- Due to technical issues, the receipts will be allocated in the following months.