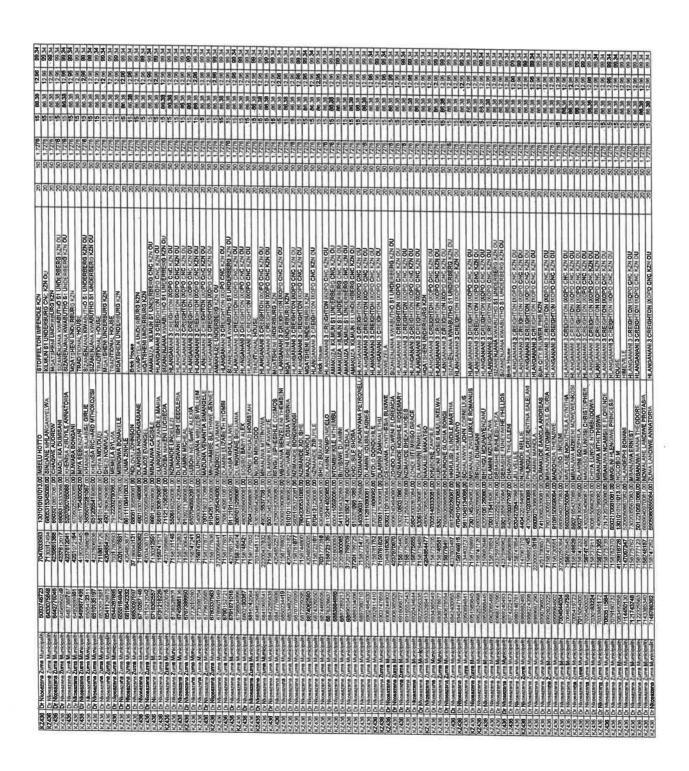

| B                                                              |     | 2022/23            | 04.5               | Adlant t           | Market.           | 1             | Budget Year 2    |                 | VTD             | Cull Veer             |
|----------------------------------------------------------------|-----|--------------------|--------------------|--------------------|-------------------|---------------|------------------|-----------------|-----------------|-----------------------|
| Description                                                    | Ref | Audited<br>Outcome | Original<br>Budget | Adjusted<br>Budget | Monthly<br>Actual | YearTD Actual | YearTD<br>Budget | YTD<br>Variance | YTD<br>Variance | Full Year<br>Forecast |
| R thousands                                                    | 1   |                    |                    | -                  |                   |               |                  |                 | %               |                       |
| Revenue - Functional                                           |     |                    |                    |                    |                   |               |                  |                 |                 |                       |
| Governance and administration                                  |     | 229 592            | 232 056            | 232 858            | 62 405            | 217 386       | 174 644          | 42 743          | 24%             | 232 858               |
| Executive and council                                          |     | -                  | -                  | -                  | -                 | -             | -                | -               |                 | -                     |
| Finance and administration                                     |     | 229 592            | 232 056            | 232 858            | 62 405            | 217 386       | 174 644          | 42 743          | 24%             | 232 858               |
| Internal audit                                                 |     | -                  | - ]                | -                  | -                 | -             | -                | -               |                 | -                     |
| Community and public safety                                    |     | 14 457             | 5 838              | 6 838              | 1 051             | 4 806         | 5 128            | (322)           | -6%             | 6 831                 |
| Community and social services                                  |     | 5 401              | 4 178              | 4 178              | 827               | 3 839         | 3 133            | 706             | 23%             | 4 178                 |
| Sport and recreation                                           |     | -                  | -                  | -                  | -                 | -             | =                | -               |                 | -                     |
| Public safety                                                  |     | 9 056              | 1 660              | 2 660              | 224               | 967           | 1 995            | (1 028)         | -52%            | 2 660                 |
| Housing                                                        |     | -                  | -                  | - 1                | -                 | -             | -                | -               |                 | -                     |
| Health                                                         |     | -                  | - 1                | -                  | -                 | -             | -                | -               |                 | -                     |
| Economic and environmental services                            |     | 61 643             | 34 262             | 32 670             | 1 053             | 21 068        | 24 503           | (3 435)         | -14%            | 32 67                 |
| Planning and development                                       |     | 681                | 305                | 838                | 36                | 120           | 629              | (509)           | -81%            | 83                    |
| Road transport                                                 |     | 60 962             | 33 957             | 31 832             | 1 017             | 20 948        | 23 874           | (2 926)         | -12%            | 31 83                 |
| Environmental protection                                       |     | -                  | _                  | -                  | -                 | -             | -                | -               |                 | -                     |
| Trading services                                               |     | 4 197              | 4 421              | 12 196             | 1 471             | 3 311         | 9 147            | (5 836)         | -64%            | 12 19                 |
| Energy sources                                                 |     | -                  | -                  | 7 775              | -                 | -             | 5 831            | (5 831)         | -100%           | 7 77                  |
| Water management                                               |     | -                  | _                  | -                  | -                 | -             | -                | -               |                 | -                     |
| Waste water management                                         |     | -                  | _                  | -                  | _                 |               | _                | -               |                 | _                     |
| Waste management                                               |     | 4 197              | 4 421              | 4 421              | 1 471             | 3 311         | 3 316            | (5)             | 0%              | 4 42                  |
| Other                                                          | 4   | _                  | _                  | _                  | _                 | _             | _                | _               |                 | _                     |
| Total Revenue - Functional                                     | 2   | 309 889            | 276 578            | 284 562            | 65 980            | 246 572       | 213 422          | 33 150          | 16%             | 284 56                |
| Expenditure - Functional                                       |     |                    |                    |                    |                   |               |                  |                 |                 |                       |
| Governance and administration                                  |     | 141 483            | 166 687            | 153 256            | 27 288            | 109 513       | 114 941          | (5 428)         | -5%             | 153 25                |
| Executive and council                                          |     | 26 543             | 25 881             | 28 062             | 7 549             | 20 496        | 21 046           | (550)           | -3%             | 28 06                 |
| Finance and administration                                     |     | 112 619            | 137 173            | 122 083            | 19 066            | 87 285        | 91 562           | (4 276)         | -5%             | 122 08                |
| Internal audit                                                 |     | 2 322              | 3 633              | 3 111              | 673               | 1 731         | 2 333            | (602)           | -26%            | 3 11                  |
| Community and public safety                                    |     | 30 767             | 34 596             | 34 915             | 7 624             | 22 776        | 26 186           | (3 410)         | -13%            | 34 91                 |
| Community and social services                                  |     | 16 487             | 17 772             | 17 856             | 3 172             | 12 029        | 13 392           | (1 363)         | -10%            | 17 85                 |
| Sport and recreation                                           |     | 157                | -                  | -                  | 49                | 115           | _                | 115             |                 | -                     |
| Public safety                                                  |     | 13 698             | 15 853             | 16 438             | 4 307             | 10 384        | 12 329           | (1 945)         | -16%            | 16 43                 |
| Housing                                                        |     | 425                | 971                | 621                | 96                | 248           | 465              | (217)           | -47%            | 62                    |
| Health                                                         |     | -                  | - 1                | -                  | -                 | -             | -                | -               |                 | -                     |
| Economic and environmental services                            |     | 59 048             | 52 129             | 67 048             | 10 132            | 37 010        | 50 286           | (13 276)        | -26%            | 67 04                 |
| Planning and development                                       |     | 16 744             | 23 598             | 23 010             | 2 227             | 8 893         | 17 258           | (8 365)         | -48%            | 23 01                 |
| Road transport                                                 |     | 42 304             | 28 531             | 44 038             | 7 90              | 28 117        | 33 028           | 1 .             | 1               | 44 03                 |
| Environmental protection                                       |     | _                  | -                  | -                  | _                 |               | _                |                 |                 |                       |
| Trading services                                               |     | 28 747             | 10 485             | 23 155             | 2 370             |               | 17 366           |                 | -58%            | 23 15                 |
| Energy sources                                                 |     | 17 285             | -                  | 12 556             | -                 |               | 9 417            | 1               | 1               | 12 55                 |
| Water management                                               |     | 17 203             | _                  | -                  |                   |               | -                | (3 417          | 1               |                       |
| Waste water management                                         |     |                    | _                  | _                  | _                 |               |                  | _               |                 |                       |
|                                                                |     | 11 462             | 10 485             | 10 598             | 2 370             |               | 7 949            | 18              | -7%             | 10 59                 |
| Waste management                                               |     | 2 189              | 896                | 808                | 528               |               | 606              |                 | 1               | 81                    |
| Other Total Extranditure Expedience                            | 3   | 262 234            |                    |                    |                   |               |                  | 10.5            |                 | 279 1                 |
| Total Expenditure - Functional Surplusí (Deficit) for the year | - 3 | 47 655             | 264 793<br>11 785  | 279 182<br>5 380   | 47 949<br>18 03   | T.            | 209 385<br>4 037 | 1               | 1               | 5 3                   |