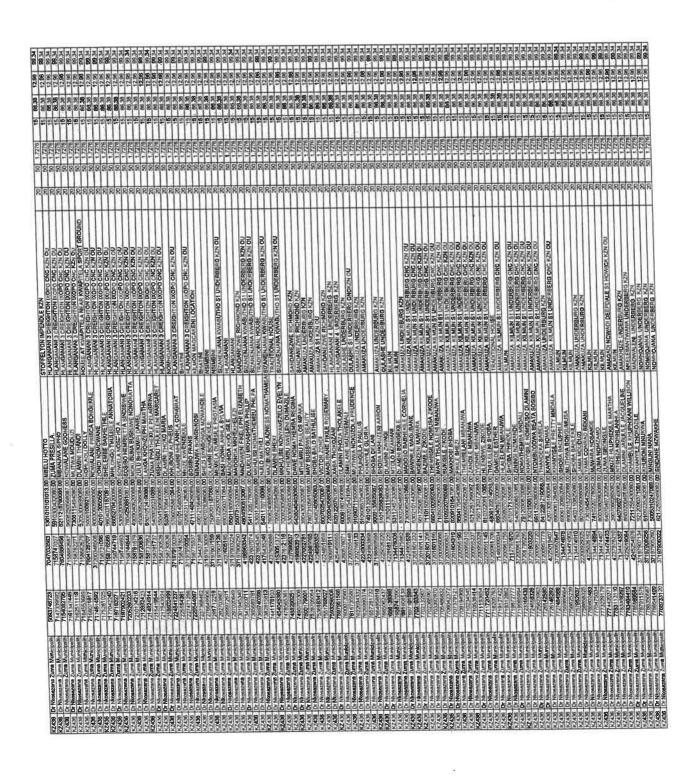

| KZN436 Dr Nkosazana Dlamini Zuma - Table<br>Vote Description |     | 2022/23            |                    |                    |                   | Budget Year 20 |                  |                 |                 |                       |
|--------------------------------------------------------------|-----|--------------------|--------------------|--------------------|-------------------|----------------|------------------|-----------------|-----------------|-----------------------|
|                                                              | Ref | Audited<br>Outcome | Original<br>Budget | Adjusted<br>Budget | Monthly<br>Actual | YearTD Actual  | YearTD<br>Budget | YTD<br>Variance | YTD<br>Variance | Full Year<br>Forecast |
| R thousands                                                  |     |                    |                    |                    |                   |                |                  |                 | %               |                       |
| Revenue by Vote                                              | 1   | l l                |                    |                    |                   |                |                  |                 |                 |                       |
| Vote 1 - EXECUTIVE AND COUNCIL                               |     | -                  | -                  | -                  | -                 | -              | -                | -               |                 | -                     |
| Vote 2 - BUDGET AND TREASURY                                 |     | 229 746            | 232 001            | 232 803            | 62 405            | 217 367        | 174 602          | 42 764          | 24,5%           | 232 80                |
| Vote 3 - CORPORATE SERVICES                                  |     | 74                 | 55                 | 55                 | -                 | 20             | 41               | (21)            | -51,6%          | 5                     |
| Vote 4 - COMMUNITY SERVICES                                  |     | 18 650             | 10 259             | 11 259             | 2 523             | 8 153          | 8 444            | (291)           | -3,4%           | 11 25                 |
| Vote 5 - PUBLIC WORKS AND BASIC SERVICES                     |     | 60 748             | 33 957             | 39 607             | 1 017             | 20 912         | 29 705           | (8 793)         | -29,6%          | 39 60                 |
| Vote 6 - PLANNING AND DEVELOPMNT                             |     | 671                | 305                | 838                | 36                | 120            | 629              | (509)           | -81,0%          | 83                    |
| Vote 7 - [NAME OF VOTE 7]                                    |     | -                  | -                  | - 1                | _                 | - 1            | -                | `- '            |                 | _                     |
| Vote 8 - [NAME OF VOTE 8]                                    |     | -                  | -                  | -                  | _                 | -              | _                | -               |                 | -                     |
| Vote 9 - [NAME OF VOTE 9]                                    |     | -                  | -                  | -                  | -                 | - 1            | -                | -               |                 | -                     |
| Vote 10 - [NAME OF VOTE 10]                                  |     |                    | -                  | - 1                | -                 |                | -                | -               |                 | -                     |
| Vote 11 - [NAME OF VOTE 11]                                  |     | -                  | - 1                | -                  | -                 | -              | -                | -               |                 | -                     |
| Vote 12 - [NAME OF VOTE 12]                                  |     | -                  | -                  | - [                | -                 |                | -                | -               |                 | -                     |
| Vote 13 - [NAME OF VOTE 13]                                  |     | -                  | - 1                | -                  | -                 | -              | -                | -               |                 | _                     |
| Vote 14 - [NAME OF VOTE 14]                                  |     | -                  | - 1                | -                  | -                 | -              | -                | -               |                 | -                     |
| Vote 15 - NAME OF VOTE 15                                    |     |                    | - 1                |                    | <del>-</del>      |                |                  |                 |                 | <del>-</del>          |
| Total Revenue by Vote                                        | 2   | 309 889            | 276 578            | 284 562            | 65 980            | 246 572        | 213 422          | 33 150          | 15,5%           | 284 56                |
| Expenditure by Vote                                          | 1   |                    |                    |                    |                   |                |                  |                 |                 |                       |
| Vote 1 - EXECUTIVE AND COUNCIL                               |     | 28 864             | 29 514             | 31 173             | 8 222             | 22 227         | 23 379           | (1 152)         | -4,9%           | 31 17                 |
| Vote 2 - BUDGET AND TREASURY                                 |     | 78 072             | 98 487             | 82 287             | 12 870            | 60 321         | 61 715           | (1 394)         | -2,3%           | 82 28                 |
| Vote 3 - CORPORATE SERVICES                                  |     | 34 547             | 38 686             | 39 796             | 6 196             | 26 964         | 29 847           | (2 883)         |                 | 39 79                 |
| Vote 4 - COMMUNITY SERVICES                                  |     | 30 342             | 33 625             | 34 295             | 7 528             | 22 527         | 25 721           | (3 193)         |                 | 34 29                 |
| Vote 5 - PUBLIC WORKS AND BASIC SERVICES                     |     | 77 107             | 48 512             | 75 815             | 10 716            | 39 090         | 56 861           | (17 771)        |                 | 75 81                 |
| Vote 6 - PLANNING AND DEVELOPMINT                            |     | 13 302             | 15 970             | 15 817             | 2 416             | 6 699          | 11 862           | (5 163)         |                 | 15 81                 |
| Vote 7 - [NAME OF VOTE 7]                                    |     | _                  | -                  | -                  | _                 | -              | -                | (5 100)         | 40,070          | -                     |
| Vote 8 - [NAME OF VOTE 8]                                    |     | _                  | _                  | - 1                | _                 | _              | _                | _               |                 | _                     |
| Vote 9 - [NAME OF VOTE 9]                                    |     | _                  | -                  | _                  | _                 | _              | _                | _               |                 | _                     |
| Vote 10 - [NAME OF VOTE 10]                                  |     | -                  | - 1                | -                  | _                 | _              | _                | _               |                 | _                     |
| Vote 11 - [NAME OF VOTE 11]                                  |     | -                  | -                  | -                  | -                 | -              | _                | -               |                 | _                     |
| Vote 12 - [NAME OF VOTE 12]                                  |     | -                  | - 1                | - 1                | _                 | -              | -                | -               |                 | -                     |
| Vote 13 - [NAME OF VOTE 13]                                  |     | -                  | -                  | -                  | -                 | -              | -                | -               |                 | -                     |
| Vote 14 - [NAME OF VOTE 14]                                  |     | -                  | -                  | -                  | -                 |                | -                | -               |                 | -                     |
| Vote 15 - [NAME OF VOTE 15]                                  |     | <del>-</del>       |                    |                    |                   |                |                  | _               |                 |                       |
| Total Expenditure by Vote                                    | 2   | 262 234            | 264 793            | 279 182            | 47 949            | 177 829        | 209 385          | (31 556)        | -15,1%          | 279 18                |
| Surplus/ (Deficit) for the year                              | 2   | 47 655             | 11 785             | 5 380              | 18 032            | 68 743         | 4 037            | 64 707          | 1602,9%         | 5 38                  |