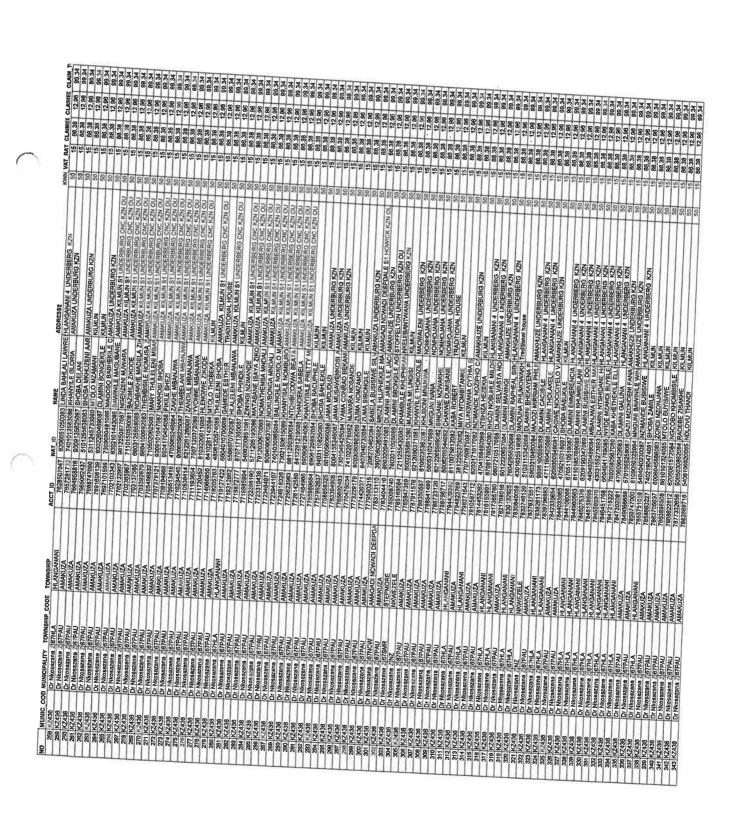

#### The report covered the following Annexures:

- Age Analysis as at 31<sup>st</sup> January 2024
- Report on collection rate as at 31st January 2024.
- The debtors book has increased in the month of January 2024 to R114 539 993.63.
- Traffic fines debtors remain a concern, improved collection strategies are being implemented. An amount R1 700.00 has been collected to date with R 30 900.00 traffic notices issued. from January 2024 to date has been paid to support free basic electricity in occasions.
- Due to technical issues, the receipts will be allocated in the following months.