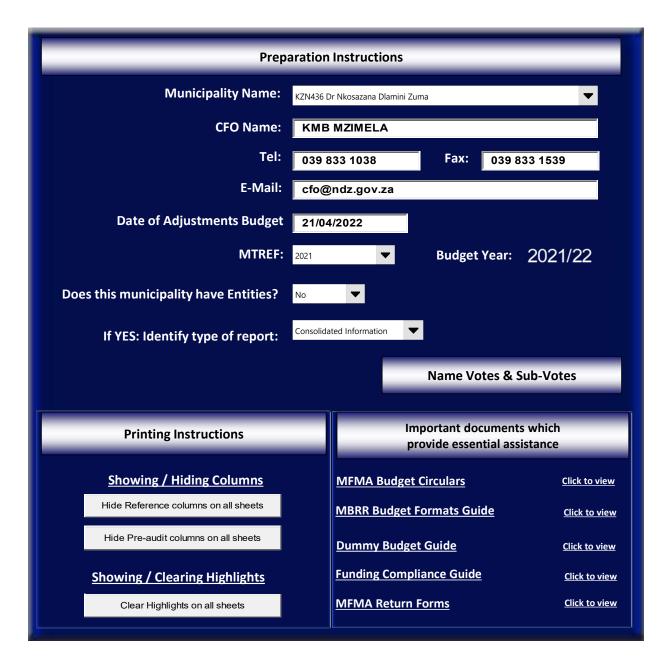

### national treasury

Department: National Treasury REPUBLIC OF SOUTH AFRICA

#### Contact details:

Technical enquiries to the MFMA Helpline at: mfma@treasury.gov.za

Data submission enquiries: Elsabé Rossouw National Treasury Tel: (012) 315-5534 Electronic documents: lgdocuments@treasury.gov.za Queries on formats: lgdataqueries@treasury.gov.za